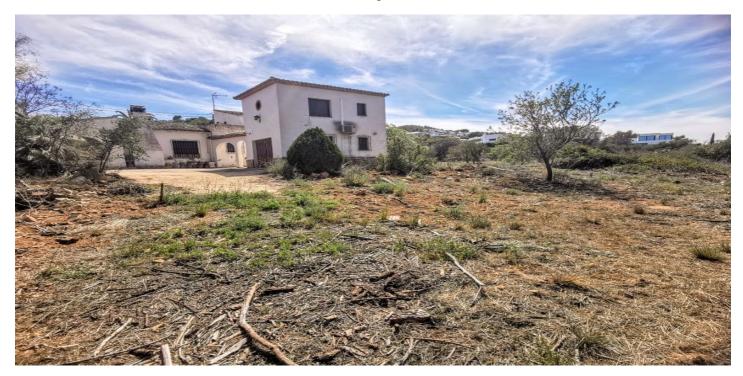

## Abstandsvilla zum Verkauf in Javea, Javea

555.000€

Referenz: R4732444 Schlafzimmer: 4 Badezimmer: 3 Grundstücksgröße: 2.739m<sup>2</sup> Garten: 215m<sup>2</sup>

## Costa Blanca North, Javea

Willkommen in Ihrer zukünftigen Oase in Jávea! Diese charmante Finca mit 4 Schlafzimmern bietet einen idyllischen Rückzugsort mit atemberaubendem Blick auf den Montgó. Auf einem großzügigen Grundstück von 2739 m² gelegen, bietet diese Immobilie viel Platz und endlose Möglichkeiten. Mit einer bebauten Fläche von 215 m² verfügt das Haupthaus über einen großzügigen Wohn-Essbereich mit überdachter Terrasse, auf der Sie die mediterrane Brise genießen können. Eine separate Küche, ein Schlafzimmer mit Doppelbett und ein Badezimmer sorgen für komfortables Wohnen im Erdgeschoss, während ein Abstellraum auf der Rückseite zu einem Grillplatz führt, der sich ideal für die Unterhaltung von Freunden und Familie eignet. Im ersten Stock finden Sie ein Badezimmer und zwei Einzelzimmer, die jeweils gemütliche Rückzugsorte bieten. Darüber hinaus verfügt das Anwesen über separate Unterkünfte mit einer Garage im Erdgeschoss und einem separaten Schlafzimmer im ersten Stock mit eigenem Bad, das Flexibilität und Privatsphäre bietet. Treten Sie nach draußen und entdecken Sie den einladenden bebauten Pool, der von einem großen Garten und Grundstück umgeben ist und viel Platz für Outdoor-Aktivitäten und Entspannung bietet. Das Anwesen erfordert zwar einige Arbeiten, aber sein immenses Potenzial ermöglicht es Ihnen, es an Ihre einzigartige Vision anzupassen und den ultimativen Rückzugsort in dieser malerischen Umgebung zu schaffen. Verpassen Sie nicht die Gelegenheit, Ihr Stück Paradies in Jávea zu besitzen – wo Ruhe auf Potenzial trifft und die Aussicht auf den Montgó auf Sie wartet!