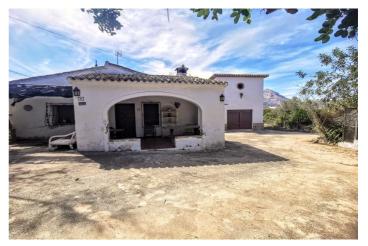

## Costa Blanca North, Javea

Willkommen in Ihrer zukünftigen Oase in Jávea! Diese charmante Finca mit 4 Schlafzimmern bietet einen idyllischen Rückzugsort mit atemberaubendem Blick auf den Montgó. Auf einem großzügigen Grundstück von 2739 m² gelegen, bietet diese Immobilie viel Platz und endlose Möglichkeiten. Mit einer bebauten Fläche von 215 m² verfügt das Haupthaus über einen großzügigen Wohn-Essbereich mit überdachter Terrasse, auf der Sie die mediterrane Brise genießen können. Eine separate Küche, ein Schlafzimmer mit Doppelbett und ein Badezimmer sorgen für komfortables Wohnen im Erdgeschoss, während ein Abstellraum auf der Rückseite zu einem Grillplatz führt, der sich ideal für die Unterhaltung von Freunden und Familie eignet. Im ersten Stock finden Sie ein Badezimmer und zwei Einzelzimmer, die jeweils gemütliche Rückzugsorte bieten. Darüber hinaus verfügt das Anwesen über separate Unterkünfte mit einer Garage im Erdgeschoss und einem separaten Schlafzimmer im ersten Stock mit eigenem Bad, das Flexibilität und Privatsphäre bietet. Treten Sie nach draußen und entdecken Sie den einladenden bebauten Pool, der von einem großen Garten und Grundstück umgeben ist und viel Platz für Outdoor-Aktivitäten und Entspannung bietet. Das Anwesen erfordert zwar einige Arbeiten, aber sein immenses Potenzial ermöglicht es Ihnen, es an Ihre einzigartige Vision anzupassen und den ultimativen Rückzugsort in dieser malerischen Umgebung zu schaffen. Verpassen Sie nicht die Gelegenheit, Ihr Stück Paradies in Jávea zu besitzen – wo Ruhe auf Potenzial trifft und die Aussicht auf den Montgó auf Sie wartet!