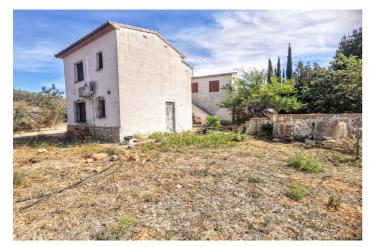

## Costa Blanca North, Javea

Willkommen in Ihrer zukünftigen Oase in Jávea! Diese charmante Finca mit 4 Schlafzimmern bietet einen idyllischen Rückzugsort mit atemberaubendem Blick auf den Montgó. Auf einem großzügigen Grundstück von 2739 m² gelegen, bietet diese Immobilie viel Platz und endlose Möglichkeiten. Mit einer bebauten Fläche von 215 m² verfügt das Haupthaus über einen großzügigen Wohn-Essbereich mit überdachter Terrasse, auf der Sie die mediterrane Brise genießen können. Eine separate Küche, ein Schlafzimmer mit Doppelbett und ein Badezimmer sorgen für komfortables Wohnen im Erdgeschoss, während ein Abstellraum auf der Rückseite zu einem Grillplatz führt, der sich ideal für die Unterhaltung von Freunden und Familie eignet. Im ersten Stock finden Sie ein Badezimmer und zwei Einzelzimmer, die jeweils gemütliche Rückzugsorte bieten. Darüber hinaus verfügt das Anwesen über separate Unterkünfte mit einer Garage im Erdgeschoss und einem separaten Schlafzimmer im ersten Stock mit eigenem Bad, das Flexibilität und Privatsphäre bietet. Treten Sie nach draußen und entdecken Sie den einladenden bebauten Pool, der von einem großen Garten und Grundstück umgeben ist und viel Platz für Outdoor-Aktivitäten und Entspannung bietet. Das Anwesen erfordert zwar einige Arbeiten, aber sein immenses Potenzial ermöglicht es Ihnen, es an Ihre einzigartige Vision anzupassen und den ultimativen Rückzugsort in dieser malerischen Umgebung zu schaffen. Verpassen Sie nicht die Gelegenheit, Ihr Stück Paradies in Jávea zu besitzen – wo Ruhe auf Potenzial trifft und die Aussicht auf den Montgó auf Sie wartet!