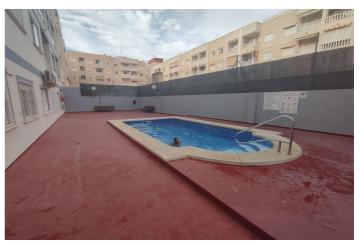

## Costa Blanca South, Torrevieja

Descubre este magnífico piso situado en pleno centro de Torrevieja, a tan solo 900 metros de la playa. Con una superficie total de 102 m², esta propiedad cuenta con dos habitaciones dobles y una habitación sencilla, perfectas para acomodar a parejas o familias. Disfruta del confort que ofrecen sus dos baños completos, además de su cocina equipada lista para usar. La orientación suroeste garantiza un ambiente luminoso durante todo el día gracias a las grandes ventanas con carpintería exterior en aluminio/climalit. para mejor insonorización El inmueble está diseñado para entrar a vivir inmediatamente; incluye armarios empotrados y suelo revestido en gres porcelánico que realza los espacios interiores. Entre los extras destacados se encuentran acceso adaptado PMR, aire acondicionado mediante splits wall-mounted y calefacción adicional.La comodidad no termina aquí: disfruta también del uso exclusivo tanto del trastero (N°9) como del garaje (N°9). Además podrás relajarte junto al área común donde encontrarás la piscina comunitaria ideal para disfrutar bajo el sol mediterráneo.Ubicado estratégicamente cerca de autobuses urbanos e importantes servicios tales como centros médicos, escolares y zonas comerciales incluyendo supermercados y parques infantiles lo convierten en un lugar idóneo tanto si buscas residencia habitual o inversión vacacional.