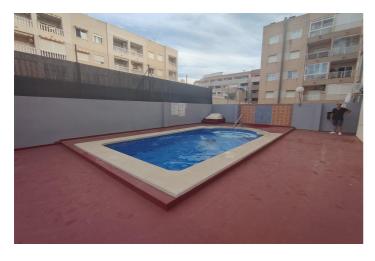

## Costa Blanca South, Torrevieja

Descubre este magnífico piso situado en pleno centro de Torrevieja, a tan solo 900 metros de la playa. Con una superficie total de 102 m², esta propiedad cuenta con dos habitaciones dobles y una habitación sencilla, perfectas para acomodar a parejas o familias. Disfruta del confort que ofrecen sus dos baños completos, además de su cocina equipada lista para usar. La orientación suroeste garantiza un ambiente luminoso durante todo el día gracias a las grandes ventanas con carpintería exterior en aluminio/climalit. para mejor insonorización El inmueble está diseñado para entrar a vivir inmediatamente; incluye armarios empotrados y suelo revestido en gres porcelánico que realza los espacios interiores. Entre los extras destacados se encuentran acceso adaptado PMR, aire acondicionado mediante splits wall-mounted y calefacción adicional.La comodidad no termina aquí: disfruta también del uso exclusivo tanto del trastero (N°9) como del garaje (N°9). Además podrás relajarte junto al área común donde encontrarás la piscina comunitaria ideal para disfrutar bajo el sol mediterráneo.Ubicado estratégicamente cerca de autobuses urbanos e importantes servicios tales como centros médicos, escolares y zonas comerciales incluyendo supermercados y parques infantiles lo convierten en un lugar idóneo tanto si buscas residencia habitual o inversión vacacional.