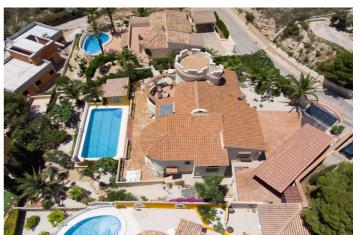

## Costa Blanca North, Benitachell

This traditional villa is located in the Cumbre del Sol residential resort. There are sea views from the terrace as well as from all rooms. The villa is spread over three floors. The ground floor comprises a lounge with a fireplace, a dining room, a kitchen, three double bedrooms, one with an en suite bathroom, a separate bathroom, a naya and a terrace. In the tower there is a fourth bedroom with access to the roof terrace where you can enjoy breathtaking 180° views. The basement comprises a fifth bedroom with a bathroom and a storage room. Outside is a swimming pool with a large terrace, an outdoor shower and an outdoor kitchen with a barbecue. There is also large driveway and a carport with space for two cars. The villa is surrounded by a Mediterranean garden with automatic irrigation. Cumbre del Sol is located in Benitachell municipality between Jávea and Moraira. Several beautiful beaches are less than a km away, there is also a large international school, a supermarket, a pharmacy and several bars and restaurants.