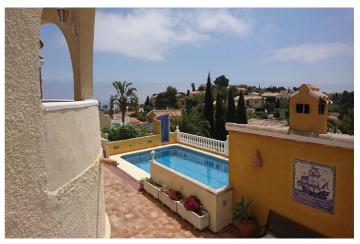

## Costa Blanca North, Benitachell

This traditional villa is located in the Cumbre del Sol residential resort. There are sea views from the terrace as well as from all rooms. The villa is spread over three floors. The ground floor comprises a lounge with a fireplace, a dining room, a kitchen, three double bedrooms, one with an en suite bathroom, a separate bathroom, a naya and a terrace. In the tower there is a fourth bedroom with access to the roof terrace where you can enjoy breathtaking 180° views. The basement comprises a fifth bedroom with a bathroom and a storage room. Outside is a swimming pool with a large terrace, an outdoor shower and an outdoor kitchen with a barbecue. There is also large driveway and a carport with space for two cars. The villa is surrounded by a Mediterranean garden with automatic irrigation. Cumbre del Sol is located in Benitachell municipality between Jávea and Moraira. Several beautiful beaches are less than a km away, there is also a large international school, a supermarket, a pharmacy and several bars and restaurants.