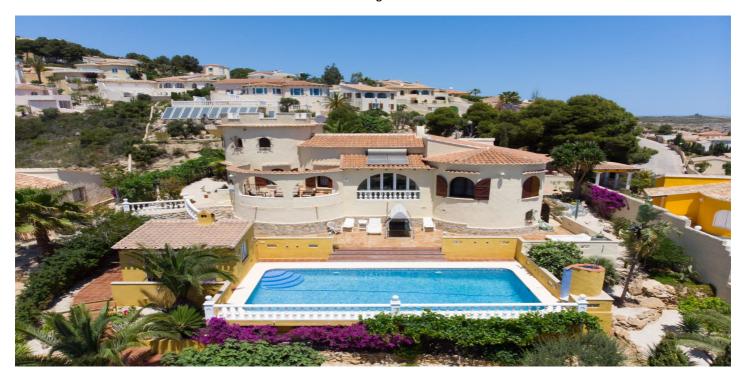

## Abstandsvilla zum Verkauf in Benitachell, Benitachell

585.000€

Referenz: R4852672 Schlafzimmer: 5 Badezimmer: 3 Grundstücksgröße: 1.011m<sup>2</sup> Garten: 237m<sup>2</sup>

## Costa Blanca North, Benitachell

This traditional villa is located in the Cumbre del Sol residential resort. There are sea views from the terrace as well as from all rooms. The villa is spread over three floors. The ground floor comprises a lounge with a fireplace, a dining room, a kitchen, three double bedrooms, one with an en suite bathroom, a separate bathroom, a naya and a terrace. In the tower there is a fourth bedroom with access to the roof terrace where you can enjoy breathtaking 180° views. The basement comprises a fifth bedroom with a bathroom and a storage room. Outside is a swimming pool with a large terrace, an outdoor shower and an outdoor kitchen with a barbecue. There is also large driveway and a carport with space for two cars. The villa is surrounded by a Mediterranean garden with automatic irrigation. Cumbre del Sol is located in Benitachell municipality between Jávea and Moraira. Several beautiful beaches are less than a km away, there is also a large international school, a supermarket, a pharmacy and several bars and restaurants.