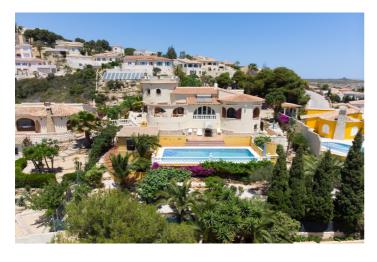

## Abstandsvilla zum Verkauf in Benitachell, Benitachell

585.000€

Referenz: R4852672 Schlafzimmer: 5 Badezimmer: 3 Grundstücksgröße: 1.011m<sup>2</sup> Garten: 237m<sup>2</sup>

## Costa Blanca North, Benitachell

This traditional villa is located in the Cumbre del Sol residential resort. There are sea views from the terrace as well as from all rooms. The villa is spread over three floors. The ground floor comprises a lounge with a fireplace, a dining room, a kitchen, three double bedrooms, one with an en suite bathroom, a separate bathroom, a naya and a terrace. In the tower there is a fourth bedroom with access to the roof terrace where you can enjoy breathtaking 180° views. The basement comprises a fifth bedroom with a bathroom and a storage room. Outside is a swimming pool with a large terrace, an outdoor shower and an outdoor kitchen with a barbecue. There is also large driveway and a carport with space for two cars. The villa is surrounded by a Mediterranean garden with automatic irrigation. Cumbre del Sol is located in Benitachell municipality between Jávea and Moraira. Several beautiful beaches are less than a km away, there is also a large international school, a supermarket, a pharmacy and several bars and restaurants.