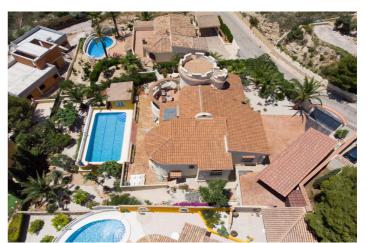

## Costa Blanca North, Benitachell

This traditional villa is located in the Cumbre del Sol residential resort. There are sea views from the terrace as well as from all rooms. The villa is spread over three floors. The ground floor comprises a lounge with a fireplace, a dining room, a kitchen, three double bedrooms, one with an en suite bathroom, a separate bathroom, a naya and a terrace. In the tower there is a fourth bedroom with access to the roof terrace where you can enjoy breathtaking 180° views. The basement comprises a fifth bedroom with a bathroom and a storage room. Outside is a swimming pool with a large terrace, an outdoor shower and an outdoor kitchen with a barbecue. There is also large driveway and a carport with space for two cars. The villa is surrounded by a Mediterranean garden with automatic irrigation. Cumbre del Sol is located in Benitachell municipality between Jávea and Moraira. Several beautiful beaches are less than a km away, there is also a large international school, a supermarket, a pharmacy and several bars and restaurants.