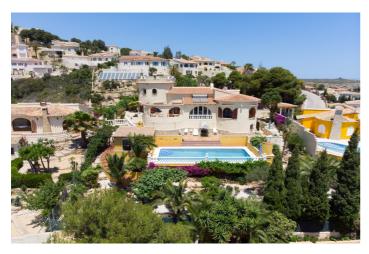

## Detached Villa for sale in Benitachell, Benitachell

585,000€

Reference: R4852672 Bedrooms: 5 Bathrooms: 3 Plot Size: 1,011m<sup>2</sup> Build Size: 237m<sup>2</sup>

## Costa Blanca North, Benitachell

This traditional villa is located in the Cumbre del Sol residential resort. There are sea views from the terrace as well as from all rooms. The villa is spread over three floors. The ground floor comprises a lounge with a fireplace, a dining room, a kitchen, three double bedrooms, one with an en suite bathroom, a separate bathroom, a naya and a terrace. In the tower there is a fourth bedroom with access to the roof terrace where you can enjoy breathtaking 180° views. The basement comprises a fifth bedroom with a bathroom and a storage room. Outside is a swimming pool with a large terrace, an outdoor shower and an outdoor kitchen with a barbecue. There is also large driveway and a carport with space for two cars. The villa is surrounded by a Mediterranean garden with automatic irrigation. Cumbre del Sol is located in Benitachell municipality between Jávea and Moraira. Several beautiful beaches are less than a km away, there is also a large international school, a supermarket, a pharmacy and several bars and restaurants.