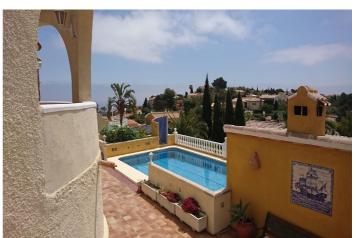

## Costa Blanca North, Benitachell

This traditional villa is located in the Cumbre del Sol residential resort. There are sea views from the terrace as well as from all rooms. The villa is spread over three floors. The ground floor comprises a lounge with a fireplace, a dining room, a kitchen, three double bedrooms, one with an en suite bathroom, a separate bathroom, a naya and a terrace. In the tower there is a fourth bedroom with access to the roof terrace where you can enjoy breathtaking 180° views. The basement comprises a fifth bedroom with a bathroom and a storage room. Outside is a swimming pool with a large terrace, an outdoor shower and an outdoor kitchen with a barbecue. There is also large driveway and a carport with space for two cars. The villa is surrounded by a Mediterranean garden with automatic irrigation. Cumbre del Sol is located in Benitachell municipality between Jávea and Moraira. Several beautiful beaches are less than a km away, there is also a large international school, a supermarket, a pharmacy and several bars and restaurants.