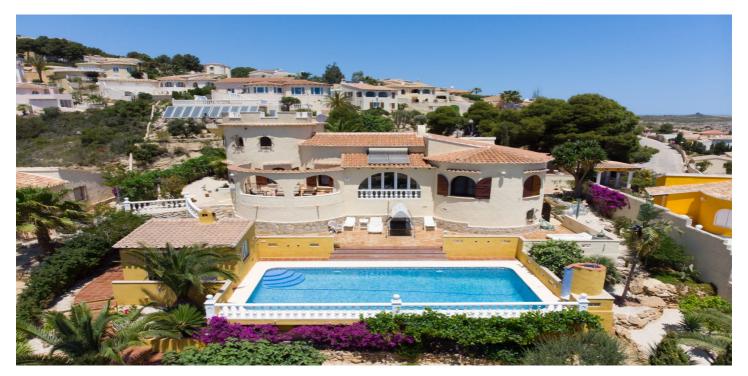

## Villa - Chalet en venta en Benitachell, Benitachell

585.000€

Referencia: R4852672 Dormitorios: 5 Baños: 3 Terreno: 1.011m<sup>2</sup> Construído: 237m<sup>2</sup>

## Costa Blanca North, Benitachell

This traditional villa is located in the Cumbre del Sol residential resort. There are sea views from the terrace as well as from all rooms. The villa is spread over three floors. The ground floor comprises a lounge with a fireplace, a dining room, a kitchen, three double bedrooms, one with an en suite bathroom, a separate bathroom, a naya and a terrace. In the tower there is a fourth bedroom with access to the roof terrace where you can enjoy breathtaking 180° views. The basement comprises a fifth bedroom with a bathroom and a storage room. Outside is a swimming pool with a large terrace, an outdoor shower and an outdoor kitchen with a barbecue. There is also large driveway and a carport with space for two cars. The villa is surrounded by a Mediterranean garden with automatic irrigation. Cumbre del Sol is located in Benitachell municipality between Jávea and Moraira. Several beautiful beaches are less than a km away, there is also a large international school, a supermarket, a pharmacy and several bars and restaurants.