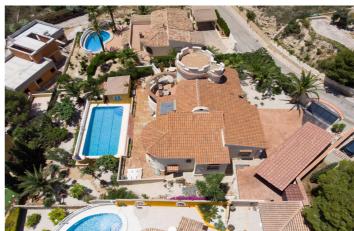

## Costa Blanca North, Benitachell

This traditional villa is located in the Cumbre del Sol residential resort. There are sea views from the terrace as well as from all rooms. The villa is spread over three floors. The ground floor comprises a lounge with a fireplace, a dining room, a kitchen, three double bedrooms, one with an en suite bathroom, a separate bathroom, a naya and a terrace. In the tower there is a fourth bedroom with access to the roof terrace where you can enjoy breathtaking 180° views. The basement comprises a fifth bedroom with a bathroom and a storage room. Outside is a swimming pool with a large terrace, an outdoor shower and an outdoor kitchen with a barbecue. There is also large driveway and a carport with space for two cars. The villa is surrounded by a Mediterranean garden with automatic irrigation. Cumbre del Sol is located in Benitachell municipality between Jávea and Moraira. Several beautiful beaches are less than a km away, there is also a large international school, a supermarket, a pharmacy and several bars and restaurants.