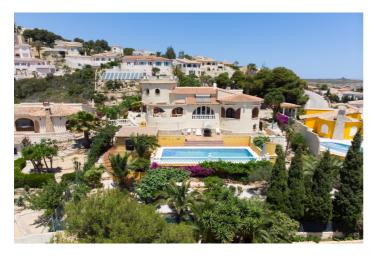

## Villa - Chalet en venta en Benitachell, Benitachell

585.000€

Referencia: R4852672 Dormitorios: 5 Baños: 3 Terreno: 1.011m<sup>2</sup> Construído: 237m<sup>2</sup>

## Costa Blanca North, Benitachell

This traditional villa is located in the Cumbre del Sol residential resort. There are sea views from the terrace as well as from all rooms. The villa is spread over three floors. The ground floor comprises a lounge with a fireplace, a dining room, a kitchen, three double bedrooms, one with an en suite bathroom, a separate bathroom, a naya and a terrace. In the tower there is a fourth bedroom with access to the roof terrace where you can enjoy breathtaking 180° views. The basement comprises a fifth bedroom with a bathroom and a storage room. Outside is a swimming pool with a large terrace, an outdoor shower and an outdoor kitchen with a barbecue. There is also large driveway and a carport with space for two cars. The villa is surrounded by a Mediterranean garden with automatic irrigation. Cumbre del Sol is located in Benitachell municipality between Jávea and Moraira. Several beautiful beaches are less than a km away, there is also a large international school, a supermarket, a pharmacy and several bars and restaurants.