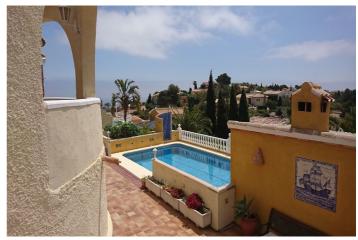

## Costa Blanca North, Benitachell

This traditional villa is located in the Cumbre del Sol residential resort. There are sea views from the terrace as well as from all rooms. The villa is spread over three floors. The ground floor comprises a lounge with a fireplace, a dining room, a kitchen, three double bedrooms, one with an en suite bathroom, a separate bathroom, a naya and a terrace. In the tower there is a fourth bedroom with access to the roof terrace where you can enjoy breathtaking 180° views. The basement comprises a fifth bedroom with a bathroom and a storage room. Outside is a swimming pool with a large terrace, an outdoor shower and an outdoor kitchen with a barbecue. There is also large driveway and a carport with space for two cars. The villa is surrounded by a Mediterranean garden with automatic irrigation. Cumbre del Sol is located in Benitachell municipality between Jávea and Moraira. Several beautiful beaches are less than a km away, there is also a large international school, a supermarket, a pharmacy and several bars and restaurants.