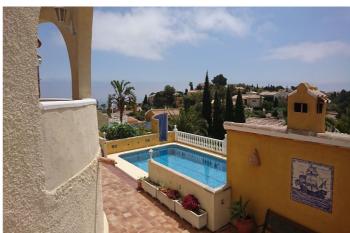

## Costa Blanca North, Benitachell

This traditional villa is located in the Cumbre del Sol residential resort. There are sea views from the terrace as well as from all rooms. The villa is spread over three floors. The ground floor comprises a lounge with a fireplace, a dining room, a kitchen, three double bedrooms, one with an en suite bathroom, a separate bathroom, a naya and a terrace. In the tower there is a fourth bedroom with access to the roof terrace where you can enjoy breathtaking 180° views. The basement comprises a fifth bedroom with a bathroom and a storage room. Outside is a swimming pool with a large terrace, an outdoor shower and an outdoor kitchen with a barbecue. There is also large driveway and a carport with space for two cars. The villa is surrounded by a Mediterranean garden with automatic irrigation. Cumbre del Sol is located in Benitachell municipality between Jávea and Moraira. Several beautiful beaches are less than a km away, there is also a large international school, a supermarket, a pharmacy and several bars and restaurants.