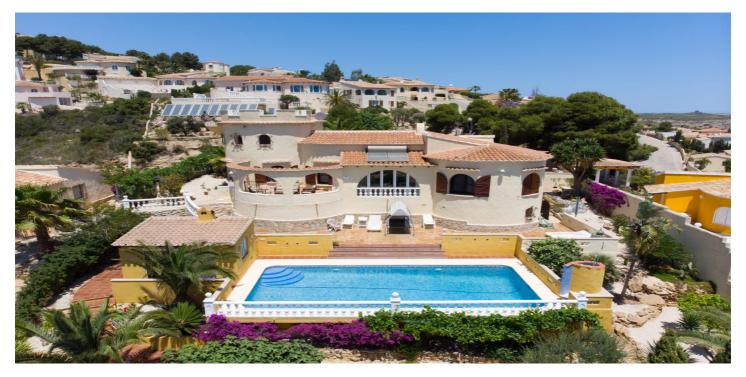

## Villa détachée à vendre à Benitachell, Benitachell

585 000 €

Référence: R4852672 Chambres: 5 Bain: 3 Terrain: 1 011m<sup>2</sup> Construite: 237m<sup>2</sup>

## Costa Blanca North, Benitachell

This traditional villa is located in the Cumbre del Sol residential resort. There are sea views from the terrace as well as from all rooms. The villa is spread over three floors. The ground floor comprises a lounge with a fireplace, a dining room, a kitchen, three double bedrooms, one with an en suite bathroom, a separate bathroom, a naya and a terrace. In the tower there is a fourth bedroom with access to the roof terrace where you can enjoy breathtaking 180° views. The basement comprises a fifth bedroom with a bathroom and a storage room. Outside is a swimming pool with a large terrace, an outdoor shower and an outdoor kitchen with a barbecue. There is also large driveway and a carport with space for two cars. The villa is surrounded by a Mediterranean garden with automatic irrigation. Cumbre del Sol is located in Benitachell municipality between Jávea and Moraira. Several beautiful beaches are less than a km away, there is also a large international school, a supermarket, a pharmacy and several bars and restaurants.