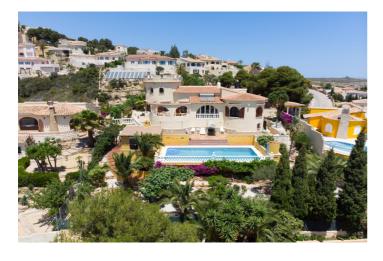

## Villa détachée à vendre à Benitachell, Benitachell

585 000 €

Référence: R4852672 Chambres: 5 Bain: 3 Terrain: 1 011m<sup>2</sup> Construite: 237m<sup>2</sup>

## Costa Blanca North, Benitachell

This traditional villa is located in the Cumbre del Sol residential resort. There are sea views from the terrace as well as from all rooms. The villa is spread over three floors. The ground floor comprises a lounge with a fireplace, a dining room, a kitchen, three double bedrooms, one with an en suite bathroom, a separate bathroom, a naya and a terrace. In the tower there is a fourth bedroom with access to the roof terrace where you can enjoy breathtaking 180° views. The basement comprises a fifth bedroom with a bathroom and a storage room. Outside is a swimming pool with a large terrace, an outdoor shower and an outdoor kitchen with a barbecue. There is also large driveway and a carport with space for two cars. The villa is surrounded by a Mediterranean garden with automatic irrigation. Cumbre del Sol is located in Benitachell municipality between Jávea and Moraira. Several beautiful beaches are less than a km away, there is also a large international school, a supermarket, a pharmacy and several bars and restaurants.