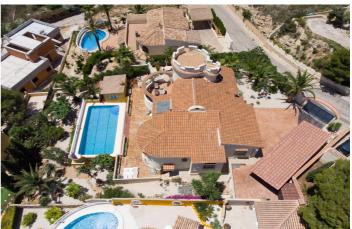

## Costa Blanca North, Benitachell

This traditional villa is located in the Cumbre del Sol residential resort. There are sea views from the terrace as well as from all rooms. The villa is spread over three floors. The ground floor comprises a lounge with a fireplace, a dining room, a kitchen, three double bedrooms, one with an en suite bathroom, a separate bathroom, a naya and a terrace. In the tower there is a fourth bedroom with access to the roof terrace where you can enjoy breathtaking 180° views. The basement comprises a fifth bedroom with a bathroom and a storage room. Outside is a swimming pool with a large terrace, an outdoor shower and an outdoor kitchen with a barbecue. There is also large driveway and a carport with space for two cars. The villa is surrounded by a Mediterranean garden with automatic irrigation. Cumbre del Sol is located in Benitachell municipality between Jávea and Moraira. Several beautiful beaches are less than a km away, there is also a large international school, a supermarket, a pharmacy and several bars and restaurants.