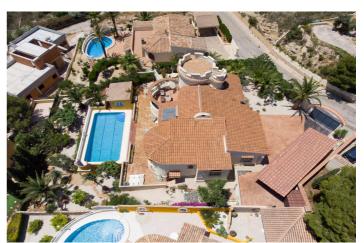

## Costa Blanca North, Benitachell

This traditional villa is located in the Cumbre del Sol residential resort. There are sea views from the terrace as well as from all rooms. The villa is spread over three floors. The ground floor comprises a lounge with a fireplace, a dining room, a kitchen, three double bedrooms, one with an en suite bathroom, a separate bathroom, a naya and a terrace. In the tower there is a fourth bedroom with access to the roof terrace where you can enjoy breathtaking 180° views. The basement comprises a fifth bedroom with a bathroom and a storage room. Outside is a swimming pool with a large terrace, an outdoor shower and an outdoor kitchen with a barbecue. There is also large driveway and a carport with space for two cars. The villa is surrounded by a Mediterranean garden with automatic irrigation. Cumbre del Sol is located in Benitachell municipality between Jávea and Moraira. Several beautiful beaches are less than a km away, there is also a large international school, a supermarket, a pharmacy and several bars and restaurants.