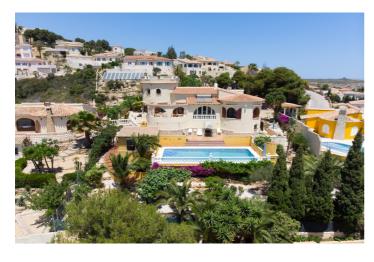

## Vrijstaande Villa te koop in Benitachell, Benitachell

585.000€

Referentie: R4852672 Slaapkamers: 5 Badkamers: 3 Plotgrootte: 1.011m<sup>2</sup> Perceelgrootte: 237m<sup>2</sup>

## Costa Blanca North, Benitachell

This traditional villa is located in the Cumbre del Sol residential resort. There are sea views from the terrace as well as from all rooms. The villa is spread over three floors. The ground floor comprises a lounge with a fireplace, a dining room, a kitchen, three double bedrooms, one with an en suite bathroom, a separate bathroom, a naya and a terrace. In the tower there is a fourth bedroom with access to the roof terrace where you can enjoy breathtaking 180° views. The basement comprises a fifth bedroom with a bathroom and a storage room. Outside is a swimming pool with a large terrace, an outdoor shower and an outdoor kitchen with a barbecue. There is also large driveway and a carport with space for two cars. The villa is surrounded by a Mediterranean garden with automatic irrigation. Cumbre del Sol is located in Benitachell municipality between Jávea and Moraira. Several beautiful beaches are less than a km away, there is also a large international school, a supermarket, a pharmacy and several bars and restaurants.