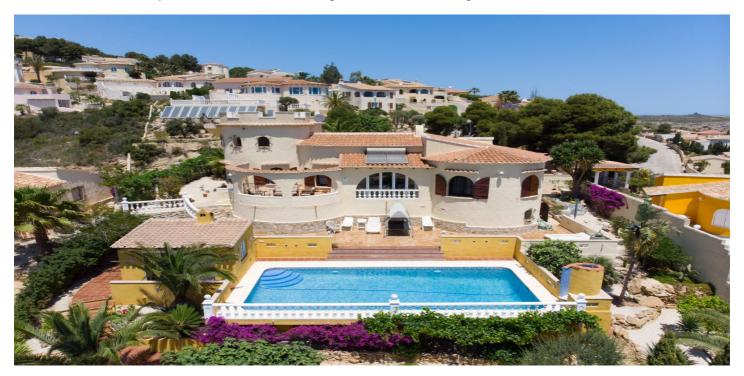

## Vrijstaande Villa te koop in Benitachell, Benitachell

585.000€

Referentie: R4852672 Slaapkamers: 5 Badkamers: 3 Plotgrootte: 1.011m<sup>2</sup> Perceelgrootte: 237m<sup>2</sup>

## Costa Blanca North, Benitachell

This traditional villa is located in the Cumbre del Sol residential resort. There are sea views from the terrace as well as from all rooms. The villa is spread over three floors. The ground floor comprises a lounge with a fireplace, a dining room, a kitchen, three double bedrooms, one with an en suite bathroom, a separate bathroom, a naya and a terrace. In the tower there is a fourth bedroom with access to the roof terrace where you can enjoy breathtaking 180° views. The basement comprises a fifth bedroom with a bathroom and a storage room. Outside is a swimming pool with a large terrace, an outdoor shower and an outdoor kitchen with a barbecue. There is also large driveway and a carport with space for two cars. The villa is surrounded by a Mediterranean garden with automatic irrigation. Cumbre del Sol is located in Benitachell municipality between Jávea and Moraira. Several beautiful beaches are less than a km away, there is also a large international school, a supermarket, a pharmacy and several bars and restaurants.