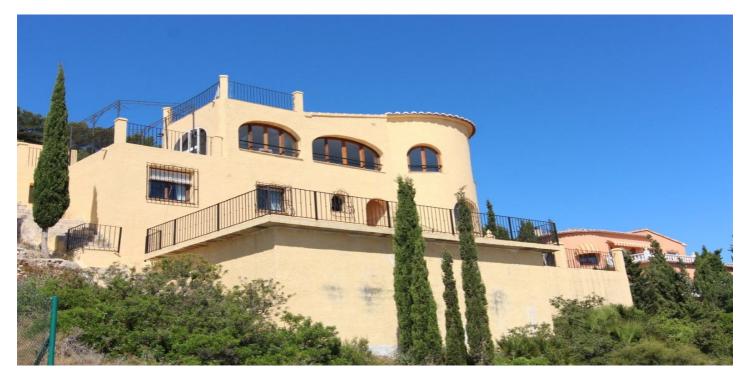

## Detached Villa for sale in Benitachell, Benitachell

690,000€

Reference: R4851769 Bedrooms: 5 Bathrooms: 4 Plot Size: 748m<sup>2</sup> Build Size: 360m<sup>2</sup>

## Costa Blanca North, Benitachell

Traditional villa with sea views and 5 bedrooms for sale in Benitachell. The villa is south-east facing and overlooks the sea and the Granadella Natural Park. It is located in the well-known Cumbre del Sol urbanization close to the Lady Elizabeth International School and some stores, bars and restaurants. The house has 2 floors, on the ground floor there is a spacious living room from where you can enjoy beautiful views of the sea, a separate kitchen with access to a terrace and a bathroom. On a lower floor accessible by an internal and an external staircase there are 2 double bedrooms with their own ensuite bathroom and a third and a fourth double bedroom sharing a bathroom. On this floor there is also an additional large room and several smaller storage rooms. The pool is surrounded by a spacious terrace. There is also a carport and a solarium.