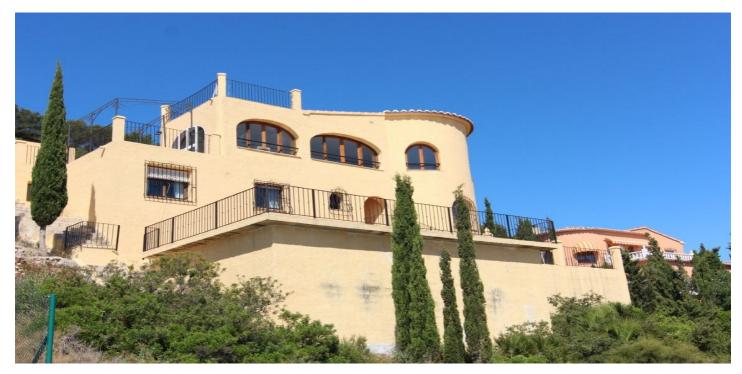

## Vrijstaande Villa te koop in Benitachell, Benitachell

Referentie: R4851769 Slaapkamers: 5 Badkamers: 4 Plotgrootte: 748m<sup>2</sup> Perceelgrootte: 360m<sup>2</sup>

## Costa Blanca North, Benitachell

Traditional villa with sea views and 5 bedrooms for sale in Benitachell. The villa is south-east facing and overlooks the sea and the Granadella Natural Park. It is located in the well-known Cumbre del Sol urbanization close to the Lady Elizabeth International School and some stores, bars and restaurants. The house has 2 floors, on the ground floor there is a spacious living room from where you can enjoy beautiful views of the sea, a separate kitchen with access to a terrace and a bathroom. On a lower floor accessible by an internal and an external staircase there are 2 double bedrooms with their own ensuite bathroom and a third and a fourth double bedroom sharing a bathroom. On this floor there is also an additional large room and several smaller storage rooms. The pool is surrounded by a spacious terrace. There is also a carport and a solarium.