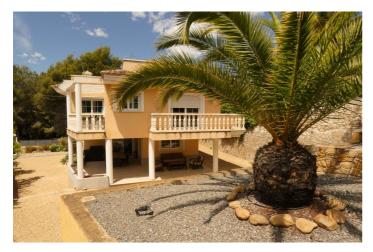

## Costa Blanca North, Altea

Este chalet de 216 m2 está construido en una parcela de 900 m2. Este chalet tiene una distribución sorprendente y hay ascensor desde el garaje hasta la azotea.La entrada está en la primera planta. Aquí es donde encontrará una sala de estar, 2 dormitorios con un baño compartido y una terraza exterior cubierta muy espaciosa, adyacente al jardín. Esta zona se puede convertir en una casa de huéspedes con pequeños ajustes. Desde el vestíbulo, hay una escalera a la 2ª planta, donde se encuentra la sala de estar real, con cocina abierta, dormitorio principal con baño y una terraza balcón. También hay un aseo de invitados.En el vestíbulo y el salón hay gruesas ventanas con vistas al interior de la piscina. Esto da un efecto lúdico y colorido en la sala de estar a través del resplandor del sol o de las luces de la piscina. La terraza de la azotea es un lugar ideal para relajarse. La terraza de la azotea es un amplio solarium, donde se encuentra la piscina y un rincón separado con instalaciones de conexión para un jaccuzi.En la planta baja hay un garaje muy amplio debajo de toda la zona de la casa. Hay espacio para 4 a 5 coches. En la planta baja hay un garaje muy amplio debajo de toda la zona de la casa. Esta villa está a poca distancia de la playa de Altea, con algunos bares y restaurantes cerca, a sólo 2 km del centro de Altea y 68 km del aeropuerto de Alicante.