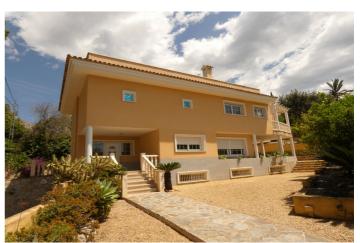

## Costa Blanca North, Altea

Este chalet de 216 m2 está construido en una parcela de 900 m2. Este chalet tiene una distribución sorprendente y hay ascensor desde el garaje hasta la azotea.La entrada está en la primera planta. Aquí es donde encontrará una sala de estar, 2 dormitorios con un baño compartido y una terraza exterior cubierta muy espaciosa, adyacente al jardín. Esta zona se puede convertir en una casa de huéspedes con pequeños ajustes. Desde el vestíbulo, hay una escalera a la 2ª planta, donde se encuentra la sala de estar real, con cocina abierta, dormitorio principal con baño y una terraza balcón. También hay un aseo de invitados.En el vestíbulo y el salón hay gruesas ventanas con vistas al interior de la piscina. Esto da un efecto lúdico y colorido en la sala de estar a través del resplandor del sol o de las luces de la piscina. La terraza de la azotea es un lugar ideal para relajarse. La terraza de la azotea es un amplio solarium, donde se encuentra la piscina y un rincón separado con instalaciones de conexión para un jaccuzi.En la planta baja hay un garaje muy amplio debajo de toda la zona de la casa. Hay espacio para 4 a 5 coches. En la planta baja hay un garaje muy amplio debajo de toda la zona de la casa. Esta villa está a poca distancia de la playa de Altea, con algunos bares y restaurantes cerca, a sólo 2 km del centro de Altea y 68 km del aeropuerto de Alicante.