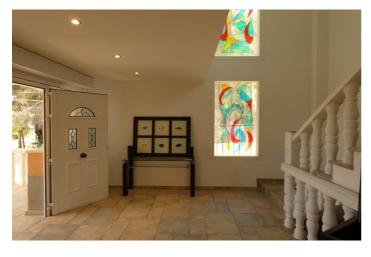

## Costa Blanca North, Altea

Este chalet de 216 m2 está construido en una parcela de 900 m2. Este chalet tiene una distribución sorprendente y hay ascensor desde el garaje hasta la azotea.La entrada está en la primera planta. Aquí es donde encontrará una sala de estar, 2 dormitorios con un baño compartido y una terraza exterior cubierta muy espaciosa, adyacente al jardín. Esta zona se puede convertir en una casa de huéspedes con pequeños ajustes. Desde el vestíbulo, hay una escalera a la 2ª planta, donde se encuentra la sala de estar real, con cocina abierta, dormitorio principal con baño y una terraza balcón. También hay un aseo de invitados.En el vestíbulo y el salón hay gruesas ventanas con vistas al interior de la piscina. Esto da un efecto lúdico y colorido en la sala de estar a través del resplandor del sol o de las luces de la piscina. La terraza de la azotea es un lugar ideal para relajarse. La terraza de la azotea es un amplio solarium, donde se encuentra la piscina y un rincón separado con instalaciones de conexión para un jaccuzi.En la planta baja hay un garaje muy amplio debajo de toda la zona de la casa. Hay espacio para 4 a 5 coches. En la planta baja hay un garaje muy amplio debajo de toda la zona de la casa. Esta villa está a poca distancia de la playa de Altea, con algunos bares y restaurantes cerca, a sólo 2 km del centro de Altea y 68 km del aeropuerto de Alicante.