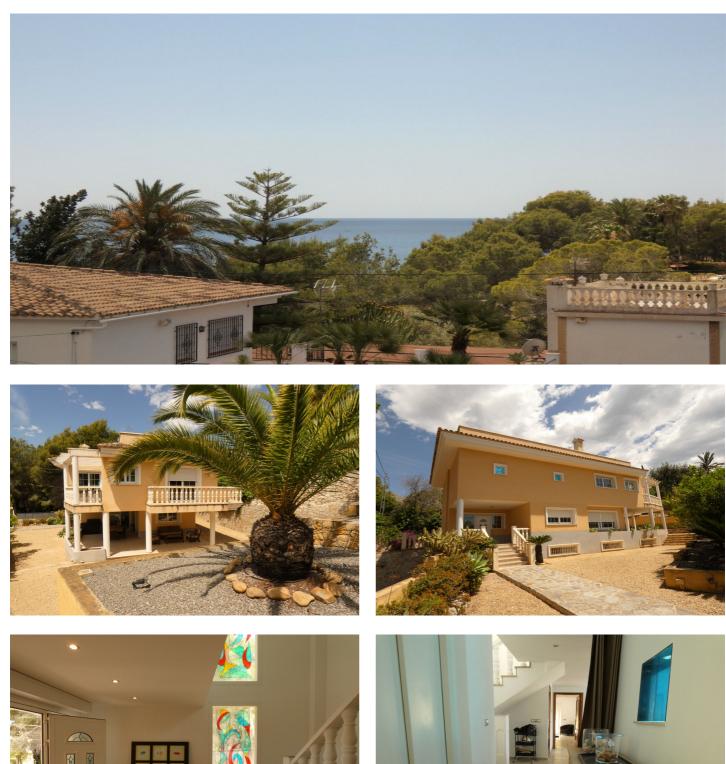

## Villa détachée à vendre à Altea, Altea

Référence: R4347730 Chambres: 3 Bain: 2 Terrain: 900m<sup>2</sup> Construite: 216m<sup>2</sup>

## Costa Blanca North, Altea

Cette villa de 216 m2 est construite sur un terrain de 900 m2. Cette villa a un agencement surprenant et il y a un ascenseur du garage jusqu'à la terrasse sur le toit. Cette villa a une disposition surprenante et il y a un ascenseur du garage jusqu'à la terrasse sur le toit.L'entrée se trouve au premier étage. C'est là que vous trouverez un salon, 2 chambres avec une salle de bain commune et une terrasse extérieure couverte très spacieuse, adjacente au jardin. Cette zone peut être convertie en maison d'hôtes avec des ajustements mineurs. L'entrée se trouve au premier étage.