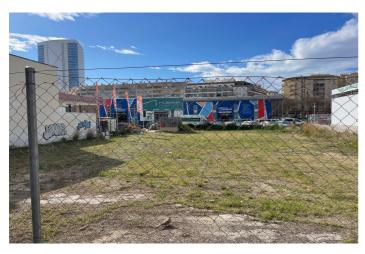

## Complot résidentiel à vendre à Calpe, Calpe

1 250 000 €

**Référence**: R4956928 Terrain: 990m<sup>2</sup>

## Costa Blanca North, Calpe

Located in one of the most convenient and easily accessible areas of Calpe, this 990 m² plot is close to supermarkets, restaurants, schools, and all the necessary amenities for daily life. Just 700 meters from the famous Arenal Bol beach, this location offers the perfect combination of proximity to the sea and quick access to local services. With great potential for industrial use, this plot is ideal for those looking to establish a warehouse or commercial space. Its strategic location makes it a perfect choice for commercial projects that require visibility and easy access, while offering ample space and flexibility to adapt to various needs. A unique opportunity to take advantage of the growth and dynamism of Calpe, with excellent connectivity and potential.