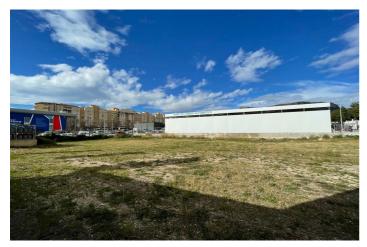

## Complot résidentiel à vendre à Calpe, Calpe

1 250 000 €

**Référence**: R4956928 Terrain: 990m<sup>2</sup>

## Costa Blanca North, Calpe

Located in one of the most convenient and easily accessible areas of Calpe, this 990 m² plot is close to supermarkets, restaurants, schools, and all the necessary amenities for daily life. Just 700 meters from the famous Arenal Bol beach, this location offers the perfect combination of proximity to the sea and quick access to local services. With great potential for industrial use, this plot is ideal for those looking to establish a warehouse or commercial space. Its strategic location makes it a perfect choice for commercial projects that require visibility and easy access, while offering ample space and flexibility to adapt to various needs. A unique opportunity to take advantage of the growth and dynamism of Calpe, with excellent connectivity and potential.