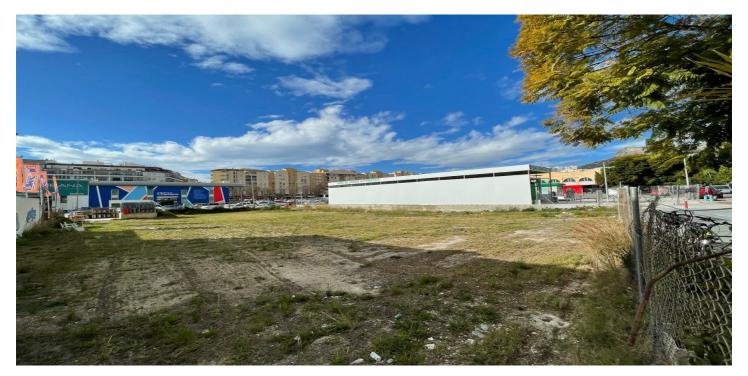

## Complot résidentiel à vendre à Calpe, Calpe

1 250 000 €

**Référence**: R4956928 Terrain: 990m<sup>2</sup>

## Costa Blanca North, Calpe

Located in one of the most convenient and easily accessible areas of Calpe, this 990 m² plot is close to supermarkets, restaurants, schools, and all the necessary amenities for daily life. Just 700 meters from the famous Arenal Bol beach, this location offers the perfect combination of proximity to the sea and quick access to local services. With great potential for industrial use, this plot is ideal for those looking to establish a warehouse or commercial space. Its strategic location makes it a perfect choice for commercial projects that require visibility and easy access, while offering ample space and flexibility to adapt to various needs. A unique opportunity to take advantage of the growth and dynamism of Calpe, with excellent connectivity and potential.