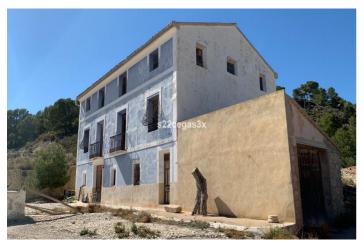

## Finca - Rural Estate for sale in Relleu, Relleu

1,699,000 €

Reference: R4939630 Bedrooms: 3 Bathrooms: 2 Plot Size: 78,371m<sup>2</sup> Build Size: 372m<sup>2</sup>

## Costa Blanca South, Relleu

Located twenty kilometers from the sea, this rustic farm is situated in a tourist region that has preserved its wild nature. With an area of thirty hectares and a farmhouse dating back to 200 years, the property offers a magnificent original building almost completely renovated, with 700 square meters of living space provided with water and electricity. The careful restoration has maintained the traditional character using noble materials and ancient techniques. Additionally, it features centuries-old olive trees, almond trees, and other native species that enhance its natural beauty. For interested investors, it holds a license to install an inn or even build on part of the land.