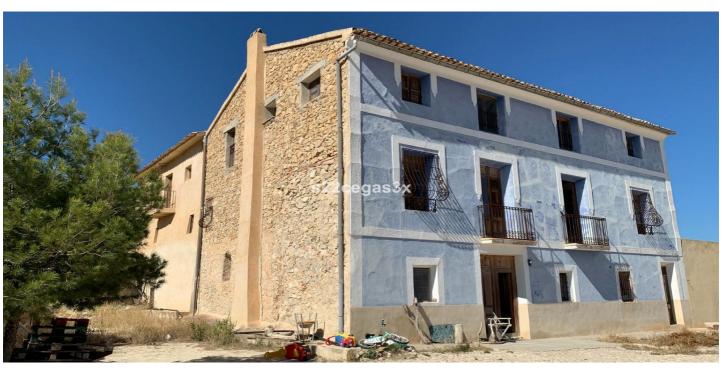

## Costa Blanca South, Relleu

Located twenty kilometers from the sea, this rustic farm is situated in a tourist region that has preserved its wild nature. With an area of thirty hectares and a farmhouse dating back to 200 years, the property offers a magnificent original building almost completely renovated, with 700 square meters of living space provided with water and electricity. The careful restoration has maintained the traditional character using noble materials and ancient techniques. Additionally, it features centuries-old olive trees, almond trees, and other native species that enhance its natural beauty. For interested investors, it holds a license to install an inn or even build on part of the land.