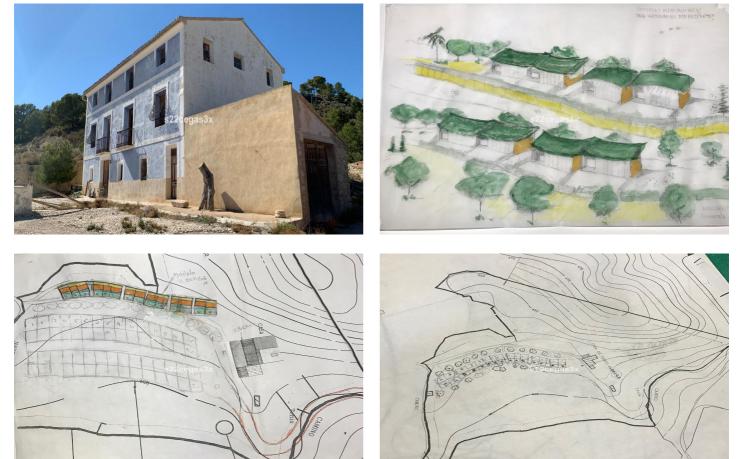

## Costa Blanca South, Relleu

Located twenty kilometers from the sea, this rustic farm is situated in a tourist region that has preserved its wild nature. With an area of thirty hectares and a farmhouse dating back to 200 years, the property offers a magnificent original building almost completely renovated, with 700 square meters of living space provided with water and electricity. The careful restoration has maintained the traditional character using noble materials and ancient techniques. Additionally, it features centuries-old olive trees, almond trees, and other native species that enhance its natural beauty. For interested investors, it holds a license to install an inn or even build on part of the land.