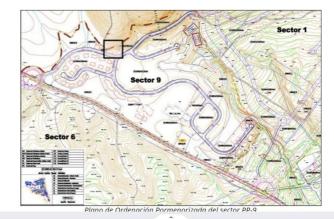

## 291.000€

כומגוןוכממת כטוווס גמפוס סאסאוזיס, כטוו כמווןוכתכוטוו דבאכואאוס

| ZONA DE ORDENACIÓN URBANÍSTICA: TERCIARIO                                                       |                                                                                                                    |                                                                                | CÓDIGO: TER             |                                     |  |
|-------------------------------------------------------------------------------------------------|--------------------------------------------------------------------------------------------------------------------|--------------------------------------------------------------------------------|-------------------------|-------------------------------------|--|
| MUNICIPIO: FINESTRAT                                                                            |                                                                                                                    |                                                                                | PLAN: PLAN PARCIAL 9    |                                     |  |
| SISTEMA DE ORDENACIÓN<br>EDIFICACIÓN ABIERTA                                                    | TIPOLOGÍA EDIFICATORIA<br>AISLADA                                                                                  |                                                                                | USO GLOBAL<br>TERCIARIO |                                     |  |
|                                                                                                 | USOS PORM                                                                                                          | MENORIZADOS                                                                    |                         |                                     |  |
| Uso DOMINANTE                                                                                   | Usos COMPATIBLES                                                                                                   |                                                                                | USOS INCOMPATIBLES      |                                     |  |
| COMERCIAL                                                                                       | HOTELERO, COMERCIAL, OFICINAS,<br>SANITARIO, DOCENTE, RECREATIVO Y<br>CULTURAL, DEPORTIVO, TALLERES<br>ARTESANALES |                                                                                | INDUSTRIAL Y            | INDUSTRIAL Y RESIDENCIAL            |  |
| PA                                                                                              | RÁMETROS                                                                                                           | URBANÍSTICO                                                                    | os                      |                                     |  |
| PARCELA                                                                                         |                                                                                                                    | POSICIÓN de la edificación                                                     |                         |                                     |  |
| Parcela mínima                                                                                  | 500 m²                                                                                                             | Distancia mínima al linde frontal                                              |                         | 7 m                                 |  |
| Frente mínimo de parcela                                                                        | 15 m                                                                                                               | Distancia mínima al resto de lindes                                            |                         | 5 m                                 |  |
| Círculo inscrito mínimo                                                                         | 24 m                                                                                                               | Separación entre edificios misma parcela                                       |                         | 7 m                                 |  |
| INTENSIDAD                                                                                      |                                                                                                                    | VOLUMEN y FORMA                                                                |                         |                                     |  |
| Coeficiente de edificabilidad neta<br>Coeficiente de ocupación<br>Longitud máxima de la fachada | 0°421 m²t/m²s (**)<br>40 %                                                                                         | Altura máxima regulador:<br>Altura máxima corniaa(*)<br>Altura máxima cumbrera | II plan                 | 2 ( PD+1)<br>Il plantas =7 m<br>(*) |  |
|                                                                                                 |                                                                                                                    | Semisótano y sótano                                                            |                         | 51                                  |  |
|                                                                                                 |                                                                                                                    | Altura máxima cumbrera                                                         |                         | (*)                                 |  |