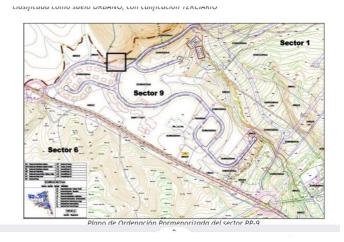

## Complot résidentiel à vendre à Finestrat, Finestrat

291 000 €

Référence: R4939429 Chambres: 2 Bain: 2 Terrain: 700m<sup>2</sup> Construite: 700m<sup>2</sup>

| SISTEMA DE ORDENACIÓN<br>EDIFICACIÓN ABIERTA |                                | EDIFICATORIA<br>BLADA                                                                                              | USO GLOBAL<br>TERCIARIO      |                          |  |
|----------------------------------------------|--------------------------------|--------------------------------------------------------------------------------------------------------------------|------------------------------|--------------------------|--|
|                                              | USOS PORI                      | MENORIZADOS                                                                                                        |                              |                          |  |
| Uso DOMINANTE Usos CO                        |                                | DMPATIBLES Usos INCO                                                                                               |                              | MPATIBLES                |  |
| COMERCIAL                                    | SANITARIO, DOC<br>CULTURAL, DE | HOTELERO, COMERCIAL, OFICINAS,<br>SANITARIO, DOCENTE, RECREATIVO Y<br>CULTURAL, DEPORTIVO, TALLERES<br>ARTESANALES |                              | INDUSTRIAL Y RESIDENCIAL |  |
| P                                            | ARÁMETROS                      | URBANÍSTICOS                                                                                                       | 3                            |                          |  |
| PARCELA                                      |                                | POSICIÓN de la edificación                                                                                         |                              |                          |  |
| Parcela mínima                               | 500 m²                         | Distancia mínima al linde                                                                                          | frontal                      | 7 m                      |  |
| Frente mínimo de parcela                     | 15 m                           | Distancia mínima al resto de lindes                                                                                |                              | 5 m                      |  |
| Circulo inscrito mínimo                      | 24 m                           | Separación entre edificios misma parcela                                                                           |                              | 7 m                      |  |
| INTENSIDAD                                   |                                | VOLUMEN y FORMA                                                                                                    |                              |                          |  |
| Coeficiente de edificabilidad neta           | 0°421 m²t/m²s (**)             | Altura máxima reguladora                                                                                           | 2 ( PD+1)<br>11 plantae =7 m |                          |  |
| Coeficiente de ocupación                     | 40 %                           | Altura máxima cornica(*)                                                                                           |                              |                          |  |
|                                              |                                |                                                                                                                    | (*)                          |                          |  |
| Longitud máxima de la fachada                |                                | Altura máxima cumbrera                                                                                             |                              | ( )                      |  |

ZONA DE ORDENACIÓN URBANÍSTICA: TERCIARIO