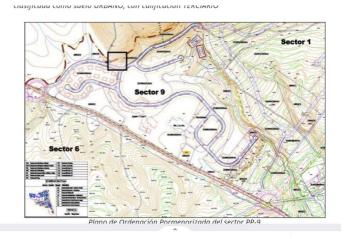

## Residentiele Percelen te koop in Finestrat, Finestrat

291.000€

Referentie: R4939429 Slaapkamers: 2 Badkamers: 2 Plotgrootte: 700m<sup>2</sup> Perceelgrootte: 700m<sup>2</sup>

|                                |                                                                                                                 | USO GLOBAL<br>TERCIARIO                                                                                                                                                                                                                                                                                                                                                                                                                                                                                                                                                                                                                                                                                                                                                                                                                                                                                                                                                                                                                                                                                                                                                                                                                                                                                                                                                                                                                                                                                                                                                                                                                                                                                                                                                                                                                                                                                                                                                                                                                                                                                                        |                                                                                                                                                                                                                                                                                                                                                                                                                                                                                                                                                                                                   |  |
|--------------------------------|-----------------------------------------------------------------------------------------------------------------|--------------------------------------------------------------------------------------------------------------------------------------------------------------------------------------------------------------------------------------------------------------------------------------------------------------------------------------------------------------------------------------------------------------------------------------------------------------------------------------------------------------------------------------------------------------------------------------------------------------------------------------------------------------------------------------------------------------------------------------------------------------------------------------------------------------------------------------------------------------------------------------------------------------------------------------------------------------------------------------------------------------------------------------------------------------------------------------------------------------------------------------------------------------------------------------------------------------------------------------------------------------------------------------------------------------------------------------------------------------------------------------------------------------------------------------------------------------------------------------------------------------------------------------------------------------------------------------------------------------------------------------------------------------------------------------------------------------------------------------------------------------------------------------------------------------------------------------------------------------------------------------------------------------------------------------------------------------------------------------------------------------------------------------------------------------------------------------------------------------------------------|---------------------------------------------------------------------------------------------------------------------------------------------------------------------------------------------------------------------------------------------------------------------------------------------------------------------------------------------------------------------------------------------------------------------------------------------------------------------------------------------------------------------------------------------------------------------------------------------------|--|
| USOS PORI                      | MENORIZADOS                                                                                                     |                                                                                                                                                                                                                                                                                                                                                                                                                                                                                                                                                                                                                                                                                                                                                                                                                                                                                                                                                                                                                                                                                                                                                                                                                                                                                                                                                                                                                                                                                                                                                                                                                                                                                                                                                                                                                                                                                                                                                                                                                                                                                                                                |                                                                                                                                                                                                                                                                                                                                                                                                                                                                                                                                                                                                   |  |
| Usos CC                        | DMPATIBLES                                                                                                      | Usos INCOMPATIBLES                                                                                                                                                                                                                                                                                                                                                                                                                                                                                                                                                                                                                                                                                                                                                                                                                                                                                                                                                                                                                                                                                                                                                                                                                                                                                                                                                                                                                                                                                                                                                                                                                                                                                                                                                                                                                                                                                                                                                                                                                                                                                                             |                                                                                                                                                                                                                                                                                                                                                                                                                                                                                                                                                                                                   |  |
| SANITARIO, DOC<br>CULTURAL, DE | ARIO, DOCENTE, RECREATIVO Y                                                                                     |                                                                                                                                                                                                                                                                                                                                                                                                                                                                                                                                                                                                                                                                                                                                                                                                                                                                                                                                                                                                                                                                                                                                                                                                                                                                                                                                                                                                                                                                                                                                                                                                                                                                                                                                                                                                                                                                                                                                                                                                                                                                                                                                | INDUSTRIAL Y RESIDENCIAL                                                                                                                                                                                                                                                                                                                                                                                                                                                                                                                                                                          |  |
| ARÁMETROS                      | URBANÍSTICOS                                                                                                    | 3                                                                                                                                                                                                                                                                                                                                                                                                                                                                                                                                                                                                                                                                                                                                                                                                                                                                                                                                                                                                                                                                                                                                                                                                                                                                                                                                                                                                                                                                                                                                                                                                                                                                                                                                                                                                                                                                                                                                                                                                                                                                                                                              |                                                                                                                                                                                                                                                                                                                                                                                                                                                                                                                                                                                                   |  |
| PARCELA                        |                                                                                                                 | POSICIÓN de la edificación                                                                                                                                                                                                                                                                                                                                                                                                                                                                                                                                                                                                                                                                                                                                                                                                                                                                                                                                                                                                                                                                                                                                                                                                                                                                                                                                                                                                                                                                                                                                                                                                                                                                                                                                                                                                                                                                                                                                                                                                                                                                                                     |                                                                                                                                                                                                                                                                                                                                                                                                                                                                                                                                                                                                   |  |
| 500 m²                         | Distancia mínima al linde frontal                                                                               |                                                                                                                                                                                                                                                                                                                                                                                                                                                                                                                                                                                                                                                                                                                                                                                                                                                                                                                                                                                                                                                                                                                                                                                                                                                                                                                                                                                                                                                                                                                                                                                                                                                                                                                                                                                                                                                                                                                                                                                                                                                                                                                                | 7 m                                                                                                                                                                                                                                                                                                                                                                                                                                                                                                                                                                                               |  |
| 15 m<br>24 m                   | Distancia mínima al resto de lindes<br>Separación entre edificios misma parcela                                 |                                                                                                                                                                                                                                                                                                                                                                                                                                                                                                                                                                                                                                                                                                                                                                                                                                                                                                                                                                                                                                                                                                                                                                                                                                                                                                                                                                                                                                                                                                                                                                                                                                                                                                                                                                                                                                                                                                                                                                                                                                                                                                                                | 5 m                                                                                                                                                                                                                                                                                                                                                                                                                                                                                                                                                                                               |  |
| INTENSIDAD                     |                                                                                                                 | VOLUMEN y FORMA                                                                                                                                                                                                                                                                                                                                                                                                                                                                                                                                                                                                                                                                                                                                                                                                                                                                                                                                                                                                                                                                                                                                                                                                                                                                                                                                                                                                                                                                                                                                                                                                                                                                                                                                                                                                                                                                                                                                                                                                                                                                                                                |                                                                                                                                                                                                                                                                                                                                                                                                                                                                                                                                                                                                   |  |
| 0'42  m²t/m²s (**)<br>40 %     | Altura máxima reguladora<br>Altura máxima cornica(*)<br>Altura máxima cumbrera<br>Semisótano y sótano           |                                                                                                                                                                                                                                                                                                                                                                                                                                                                                                                                                                                                                                                                                                                                                                                                                                                                                                                                                                                                                                                                                                                                                                                                                                                                                                                                                                                                                                                                                                                                                                                                                                                                                                                                                                                                                                                                                                                                                                                                                                                                                                                                | PD+1)<br>tae =7 m<br>(*)<br>51                                                                                                                                                                                                                                                                                                                                                                                                                                                                                                                                                                    |  |
|                                | USOS PORM  USOS CO  HOTELERO, COI  SANITARIO, DOC  CULTURAL, DET  ARÁMETROS  15 m  24 m  AD  0'421 m²t/m²c (*') | AISLADA  USOS PORMENORIZADOS  USOS COMPATIBLES  HOTELERO, COMERCIAL, OFICINAS, SANITARIO, DOCENTE, RECREATIVO Y CULTURAL, DEPORTIVO, TALLERS  ARTÉSANALES  ARAMETROS URBANISTICOS  A POSICIÓN  500 m² Detanos minma al Indeb. 15 m Detanos minma al Indeb. 24 m Separación entre edificios m  AD VOLUM  O'421 m²t/m²s (**) Altura máxima corniss(*) Altura | AISLADA  TERCIA  USOS PORMENORIZADOS  USOS COMPATIBLES  USOS INCO HOTELERO, COMERCIAL, OFICINAS, SANITARIO, DOCENIE, RECREATIVO Y CULTURAL, DEFORTIVO, TALLEES  ARTÉSANALES  POSICIÓN de la edificac  SOO m² Detanca minma si Inde frontal 15 m Detanca minma si Inde frontal 24 m Detanca minma a l'ereto de Indes 24 m Detanca minma a l'ereto de Indes 24 m Detanca minma cero de Indes 3eparación entre edificios minma parcela  Altura máxima cerosa(*) Altura máxima reguladora 40 % Altura máxima reguladora Altura máxima cornes(*) Altura máxima cornes(*) Altura máxima minma cornes(*) |  |

ZONA DE ORDENACIÓN URBANÍSTICA: TERCIARIO