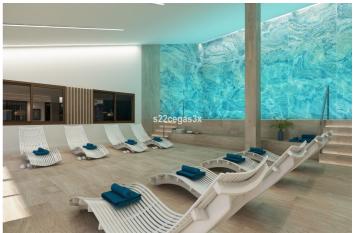

## Costa Blanca North, Finestrat

They say that blue is the color of calm and tranquility, and that is precisely what you will find in this beautiful ground floor house with sea views. The house, which comes with an equipped kitchen, garage and storage room, has a large extra space, ideal for the enjoyment of the whole family due to the infinite possibilities it offers. How would you like to transform it into a small private garden? Or an area for the relaxation of the whole family and pets? Let your imagination run wild and turn your large terrace into your favorite corner of the world! Equipped with the latest technology applied to comfort, the house has aerothermal air conditioning and thermal and acoustic insulation. We have used, both outside and inside the house, highly energy efficient materials. And if here you have the best holiday refuge at any time of the year with views of Benidorm, do not miss the common areas to which you will have access: swimming pools (one heated), jacuzzi, gym, paddle tennis court, children's play area, Coworking room, social club... Enjoy the incredible advantages of living in a private urbanization with views of the Benidorm skyline! Area 103.83 m², 2 Bathroom(s), 2 bedroom(s) Exterior, Garage space, Terrace, Equipped kitchen, Air conditioning, Pool, Elevator, Storage room, Built-in wardrobes, Individual hot water, Adapted for the disabled, Unfurnished, Climalit windows, Lacquered interior doors, Smooth paintEnergy rating: B

## Spécification:

CaractéristiquesOrientationClimatisationTerrasse privéeSudClimatisation

Salle de stockage Chauffage central
Sol en marbre
Salle de sport

Piscine Meubles Cuisine

Communautaire Partie fournie Partiellement ajusté