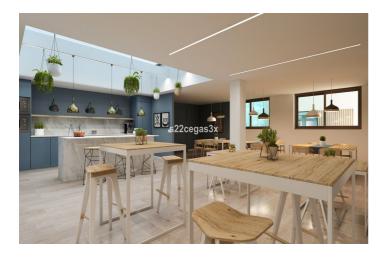

## Costa Blanca North, Finestrat

They say that blue is the color of calm and tranquility, and that is precisely what you will find in this beautiful ground floor house with sea views. The house, which comes with an equipped kitchen, garage and storage room, has a large extra space, ideal for the enjoyment of the whole family due to the infinite possibilities it offers. How would you like to transform it into a small private garden? Or an area for the relaxation of the whole family and pets? Let your imagination run wild and turn your large terrace into your favorite corner of the world! Equipped with the latest technology applied to comfort, the house has aerothermal air conditioning and thermal and acoustic insulation. We have used, both outside and inside the house, highly energy efficient materials. And if here you have the best holiday refuge at any time of the year with views of Benidorm, do not miss the common areas to which you will have access: swimming pools (one heated), jacuzzi, gym, paddle tennis court, children's play area, Coworking room, social club... Enjoy the incredible advantages of living in a private urbanization with views of the Benidorm skyline! Area 103.83 m², 2 Bathroom(s), 2 bedroom(s) Exterior, Garage space, Terrace, Equipped kitchen, Air conditioning, Pool, Elevator, Storage room, Built-in wardrobes, Individual hot water, Adapted for the disabled, Unfurnished, Climalit windows, Lacquered interior doors, Smooth paintEnergy rating: B