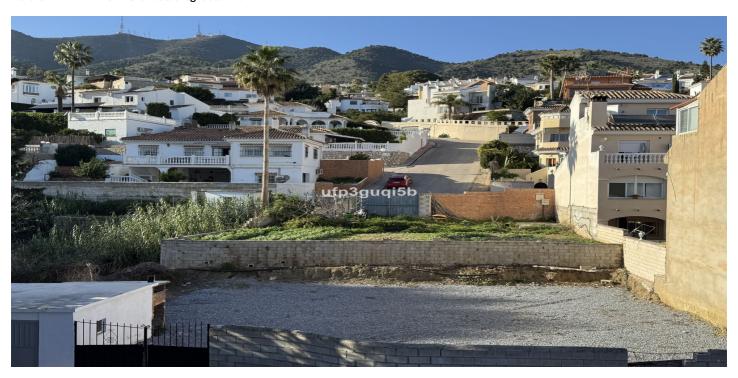

## Costa del Sol, Benalmadena Pueblo

Building plot with project in Rancho Domingo, Benalmádena Pueblo. Very attractive location on a corner plot at the end of a dead end street close to the village with all kinds of amenities. The project which is ready for the building license consists of a detached villa with private swimming pool and garage. It is developed to have basement, ground floor and first floor, with a garage for two vehicles and a swimming pool. It has been oriented so that the main views are directed to the points where there are no buildings, thus increasing the feeling of privacy. Basement level with gym, storage rooms, installation room, ironing room, wine cellar, bathroom 1, laundry room, garage and patio. Total usable area of basement 223.97 m2. Ground floor level with living room, dining room, kitchen, master bedroom, bathroom 2, dressing room, toilet, hallway, covered entrance, covered porch and swimming pool. Total usable area ground floor 212.43 m2. Closed constructed area on ground floor 89.60 m2. First floor with bedroom 1, bedroom 2, hall, bathroom 3, bathroom 4, covered terrace and open terrace. Total usable area first floor 83.10 m2. Closed constructed area on the first floor 46.91 m2 Total projected usable area 519.50 m2. Total built area computable at urban planning level 136.51 m2. The planned building is located in a consolidated urban environment of the development. The plots in the area are either built or in the process of being built.