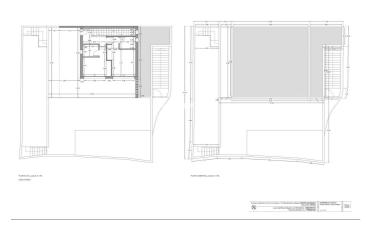

## Costa del Sol, Benalmadena Pueblo

Building plot with project in Rancho Domingo, Benalmádena Pueblo. Very attractive location on a corner plot at the end of a dead end street close to the village with all kinds of amenities. The project which is ready for the building license consists of a detached villa with private swimming pool and garage. It is developed to have basement, ground floor and first floor, with a garage for two vehicles and a swimming pool. It has been oriented so that the main views are directed to the points where there are no buildings, thus increasing the feeling of privacy. Basement level with gym, storage rooms, installation room, ironing room, wine cellar, bathroom 1, laundry room, garage and patio. Total usable area of basement 223.97 m2. Ground floor level with living room, dining room, kitchen, master bedroom, bathroom 2, dressing room, toilet, hallway, covered entrance, covered porch and swimming pool. Total usable area ground floor 212.43 m2. Closed constructed area on ground floor 89.60 m2. First floor with bedroom 1, bedroom 2, hall, bathroom 3, bathroom 4, covered terrace and open terrace. Total usable area first floor 83.10 m2. Closed constructed area on the first floor 46.91 m2 Total projected usable area 519.50 m2. Total built area computable at urban planning level 136.51 m2. The planned building is located in a consolidated urban environment of the development. The plots in the area are either built or in the process of being built.