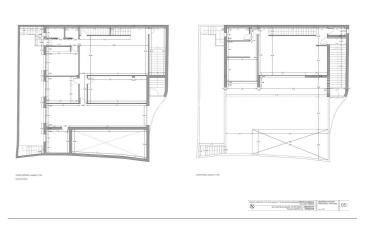

## Costa del Sol, Benalmadena Pueblo

Building plot with project in Rancho Domingo, Benalmádena Pueblo. Very attractive location on a corner plot at the end of a dead end street close to the village with all kinds of amenities. The project which is ready for the building license consists of a detached villa with private swimming pool and garage. It is developed to have basement, ground floor and first floor, with a garage for two vehicles and a swimming pool. It has been oriented so that the main views are directed to the points where there are no buildings, thus increasing the feeling of privacy. Basement level with gym, storage rooms, installation room, ironing room, wine cellar, bathroom 1, laundry room, garage and patio. Total usable area of basement 223.97 m2. Ground floor level with living room, dining room, kitchen, master bedroom, bathroom 2, dressing room, toilet, hallway, covered entrance, covered porch and swimming pool. Total usable area ground floor 212.43 m2. Closed constructed area on ground floor 89.60 m2. First floor with bedroom 1, bedroom 2, hall, bathroom 3, bathroom 4, covered terrace and open terrace. Total usable area first floor 83.10 m2. Closed constructed area on the first floor 46.91 m2 Total projected usable area 519.50 m2. Total built area computable at urban planning level 136.51 m2. The planned building is located in a consolidated urban environment of the development. The plots in the area are either built or in the process of being built.