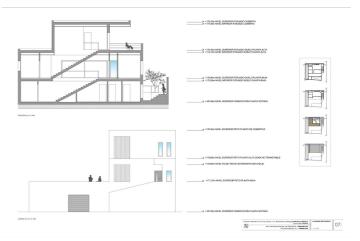

## Costa del Sol, Benalmadena Pueblo

Building plot with project in Rancho Domingo, Benalmádena Pueblo. Very attractive location on a corner plot at the end of a dead end street close to the village with all kinds of amenities. The project which is ready for the building license consists of a detached villa with private swimming pool and garage. It is developed to have basement, ground floor and first floor, with a garage for two vehicles and a swimming pool. It has been oriented so that the main views are directed to the points where there are no buildings, thus increasing the feeling of privacy. Basement level with gym, storage rooms, installation room, ironing room, wine cellar, bathroom 1, laundry room, garage and patio. Total usable area of basement 223.97 m2. Ground floor level with living room, dining room, kitchen, master bedroom, bathroom 2, dressing room, toilet, hallway, covered entrance, covered porch and swimming pool. Total usable area ground floor 212.43 m2. Closed constructed area on ground floor 89.60 m2. First floor with bedroom 1, bedroom 2, hall, bathroom 3, bathroom 4, covered terrace and open terrace. Total usable area first floor 83.10 m2. Closed constructed area on the first floor 46.91 m2 Total projected usable area 519.50 m2. Total built area computable at urban planning level 136.51 m2. The planned building is located in a consolidated urban environment of the development. The plots in the area are either built or in the process of being built.