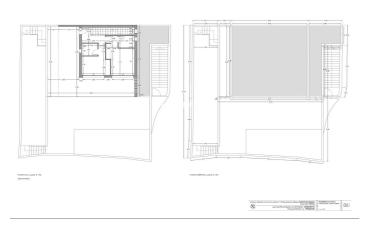

## Costa del Sol, Benalmadena Pueblo

Building plot with project in Rancho Domingo, Benalmádena Pueblo. Very attractive location on a corner plot at the end of a dead end street close to the village with all kinds of amenities. The project which is ready for the building license consists of a detached villa with private swimming pool and garage. It is developed to have basement, ground floor and first floor, with a garage for two vehicles and a swimming pool. It has been oriented so that the main views are directed to the points where there are no buildings, thus increasing the feeling of privacy. Basement level with gym, storage rooms, installation room, ironing room, wine cellar, bathroom 1, laundry room, garage and patio. Total usable area of basement 223.97 m2. Ground floor level with living room, dining room, kitchen, master bedroom, bathroom 2, dressing room, toilet, hallway, covered entrance, covered porch and swimming pool. Total usable area ground floor 212.43 m2. Closed constructed area on ground floor 89.60 m2. First floor with bedroom 1, bedroom 2, hall, bathroom 3, bathroom 4, covered terrace and open terrace. Total usable area first floor 83.10 m2. Closed constructed area on the first floor 46.91 m2 Total projected usable area 519.50 m2. Total built area computable at urban planning level 136.51 m2. The planned building is located in a consolidated urban environment of the development. The plots in the area are either built or in the process of being built.