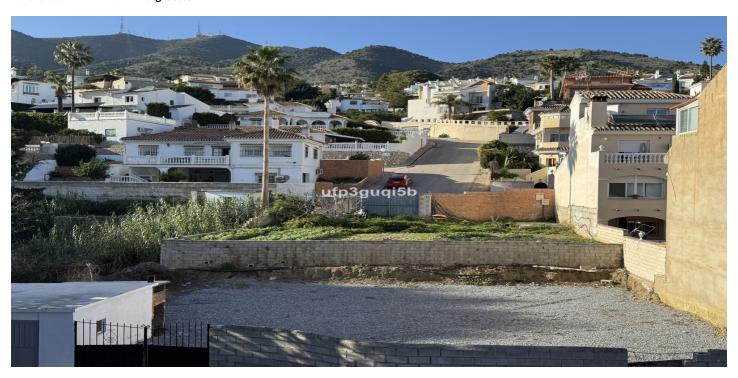

## Residentiele Percelen te koop in Benalmadena Pueblo, Benalmádena

295.000€

Referentie: R4927423 Plotgrootte: 290m<sup>2</sup>

## Costa del Sol, Benalmadena Pueblo

Building plot with project in Rancho Domingo, Benalmádena Pueblo. Very attractive location on a corner plot at the end of a dead end street close to the village with all kinds of amenities. The project which is ready for the building license consists of a detached villa with private swimming pool and garage. It is developed to have basement, ground floor and first floor, with a garage for two vehicles and a swimming pool. It has been oriented so that the main views are directed to the points where there are no buildings, thus increasing the feeling of privacy. Basement level with gym, storage rooms, installation room, ironing room, wine cellar, bathroom 1, laundry room, garage and patio. Total usable area of basement 223.97 m2. Ground floor level with living room, dining room, kitchen, master bedroom, bathroom 2, dressing room, toilet, hallway, covered entrance, covered porch and swimming pool. Total usable area ground floor 212.43 m2. Closed constructed area on ground floor 89.60 m2. First floor with bedroom 1, bedroom 2, hall, bathroom 3, bathroom 4, covered terrace and open terrace. Total usable area first floor 83.10 m2. Closed constructed area on the first floor 46.91 m2 Total projected usable area 519.50 m2. Total built area computable at urban planning level 136.51 m2. The planned building is located in a consolidated urban environment of the development. The plots in the area are either built or in the process of being built.