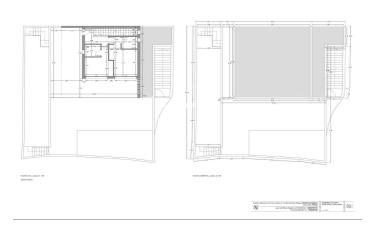

## Costa del Sol, Benalmadena Pueblo

Building plot with project in Rancho Domingo, Benalmádena Pueblo. Very attractive location on a corner plot at the end of a dead end street close to the village with all kinds of amenities. The project which is ready for the building license consists of a detached villa with private swimming pool and garage. It is developed to have basement, ground floor and first floor, with a garage for two vehicles and a swimming pool. It has been oriented so that the main views are directed to the points where there are no buildings, thus increasing the feeling of privacy. Basement level with gym, storage rooms, installation room, ironing room, wine cellar, bathroom 1, laundry room, garage and patio. Total usable area of basement 223.97 m2. Ground floor level with living room, dining room, kitchen, master bedroom, bathroom 2, dressing room, toilet, hallway, covered entrance, covered porch and swimming pool. Total usable area ground floor 212.43 m2. Closed constructed area on ground floor 89.60 m2. First floor with bedroom 1, bedroom 2, hall, bathroom 3, bathroom 4, covered terrace and open terrace. Total usable area first floor 83.10 m2. Closed constructed area on the first floor 46.91 m2 Total projected usable area 519.50 m2. Total built area computable at urban planning level 136.51 m2. The planned building is located in a consolidated urban environment of the development. The plots in the area are either built or in the process of being built.