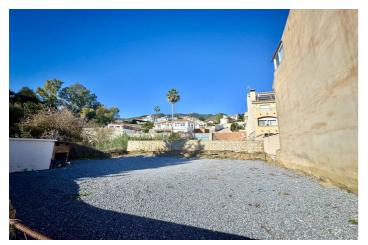

## Residentiele Percelen te koop in Benalmadena Pueblo, Benalmádena

295.000€

Referentie: R4927423 Plotgrootte: 290m<sup>2</sup>

## Costa del Sol, Benalmadena Pueblo

Building plot with project in Rancho Domingo, Benalmádena Pueblo. Very attractive location on a corner plot at the end of a dead end street close to the village with all kinds of amenities. The project which is ready for the building license consists of a detached villa with private swimming pool and garage. It is developed to have basement, ground floor and first floor, with a garage for two vehicles and a swimming pool. It has been oriented so that the main views are directed to the points where there are no buildings, thus increasing the feeling of privacy. Basement level with gym, storage rooms, installation room, ironing room, wine cellar, bathroom 1, laundry room, garage and patio. Total usable area of basement 223.97 m2. Ground floor level with living room, dining room, kitchen, master bedroom, bathroom 2, dressing room, toilet, hallway, covered entrance, covered porch and swimming pool. Total usable area ground floor 212.43 m2. Closed constructed area on ground floor 89.60 m2. First floor with bedroom 1, bedroom 2, hall, bathroom 3, bathroom 4, covered terrace and open terrace. Total usable area first floor 83.10 m2. Closed constructed area on the first floor 46.91 m2 Total projected usable area 519.50 m2. Total built area computable at urban planning level 136.51 m2. The planned building is located in a consolidated urban environment of the development. The plots in the area are either built or in the process of being built.