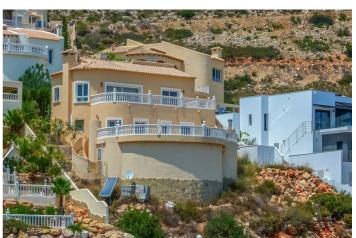

## Costa Blanca North, Benitachell

Located in Cumbre del Sol, this villa offers breathtaking views over the cliffs and the azure Mediterranean Sea. The villa is spread over two floors. On the first floor is a living-dining room with a stove, a half-open kitchen and a double bedroom with an ensuite bathroom. Through sliding windows there is direct access to a large terrace from both the bedroom and the living room. The ground floor consists of two double bedrooms, two bathrooms and an extra room that could possibly be used as a single room. Outside, there is a large poolside terrace and a barbecue. There is also a terrace surrounded by fruit trees on the north side. The villa has air conditioning and underfloor heating. There is also parking space for two cars. There is also a project approved to extend the villa by 100 m2 if required. The villa is just 4 minutes' drive from the idyllic pebble beach of Cala Moraig and 10 minutes from the tourist coastal village of Moraira and has a rental licence. Jávea can be reached in 20 minutes. Both the international school and several large supermarkets can be reached in just 5 minutes.