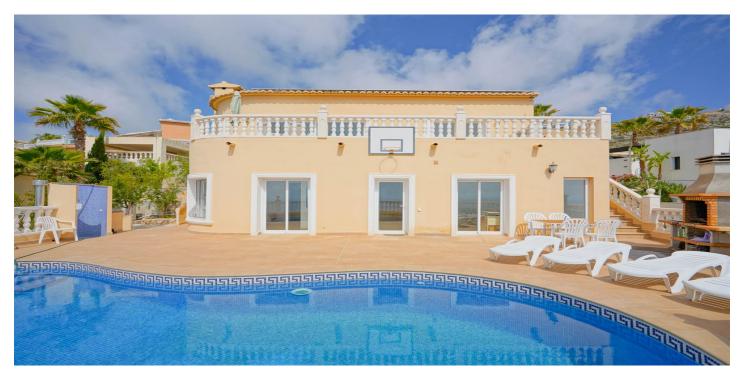

## Costa Blanca North, Benitachell

Located in Cumbre del Sol, this villa offers breathtaking views over the cliffs and the azure Mediterranean Sea. The villa is spread over two floors. On the first floor is a living-dining room with a stove, a half-open kitchen and a double bedroom with an ensuite bathroom. Through sliding windows there is direct access to a large terrace from both the bedroom and the living room. The ground floor consists of two double bedrooms, two bathrooms and an extra room that could possibly be used as a single room. Outside, there is a large poolside terrace and a barbecue. There is also a terrace surrounded by fruit trees on the north side. The villa has air conditioning and underfloor heating. There is also parking space for two cars. There is also a project approved to extend the villa by 100 m2 if required. The villa is just 4 minutes' drive from the idyllic pebble beach of Cala Moraig and 10 minutes from the tourist coastal village of Moraira and has a rental licence. Jávea can be reached in 20 minutes. Both the international school and several large supermarkets can be reached in just 5 minutes.