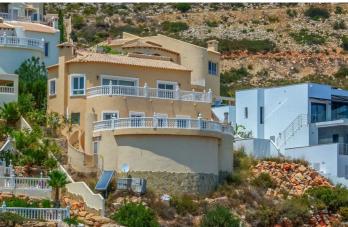

## Costa Blanca North, Benitachell

Located in Cumbre del Sol, this villa offers breathtaking views over the cliffs and the azure Mediterranean Sea. The villa is spread over two floors. On the first floor is a living-dining room with a stove, a half-open kitchen and a double bedroom with an ensuite bathroom. Through sliding windows there is direct access to a large terrace from both the bedroom and the living room. The ground floor consists of two double bedrooms, two bathrooms and an extra room that could possibly be used as a single room. Outside, there is a large poolside terrace and a barbecue. There is also a terrace surrounded by fruit trees on the north side. The villa has air conditioning and underfloor heating. There is also parking space for two cars. There is also a project approved to extend the villa by 100 m2 if required. The villa is just 4 minutes' drive from the idyllic pebble beach of Cala Moraig and 10 minutes from the tourist coastal village of Moraira and has a rental licence. Jávea can be reached in 20 minutes. Both the international school and several large supermarkets can be reached in just 5 minutes.