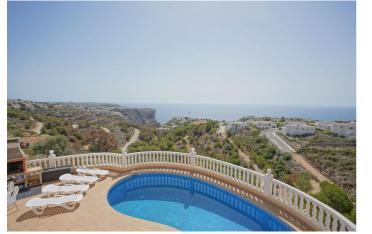

## Costa Blanca North, Benitachell

Located in Cumbre del Sol, this villa offers breathtaking views over the cliffs and the azure Mediterranean Sea. The villa is spread over two floors. On the first floor is a living-dining room with a stove, a half-open kitchen and a double bedroom with an ensuite bathroom. Through sliding windows there is direct access to a large terrace from both the bedroom and the living room. The ground floor consists of two double bedrooms, two bathrooms and an extra room that could possibly be used as a single room. Outside, there is a large poolside terrace and a barbecue. There is also a terrace surrounded by fruit trees on the north side. The villa has air conditioning and underfloor heating. There is also parking space for two cars. There is also a project approved to extend the villa by 100 m2 if required. The villa is just 4 minutes' drive from the idyllic pebble beach of Cala Moraig and 10 minutes from the tourist coastal village of Moraira and has a rental licence. Jávea can be reached in 20 minutes. Both the international school and several large supermarkets can be reached in just 5 minutes.