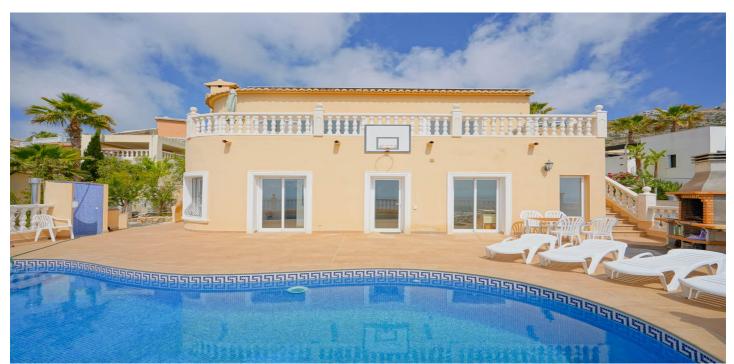

## Costa Blanca North, Benitachell

Located in Cumbre del Sol, this villa offers breathtaking views over the cliffs and the azure Mediterranean Sea. The villa is spread over two floors. On the first floor is a living-dining room with a stove, a half-open kitchen and a double bedroom with an ensuite bathroom. Through sliding windows there is direct access to a large terrace from both the bedroom and the living room. The ground floor consists of two double bedrooms, two bathrooms and an extra room that could possibly be used as a single room. Outside, there is a large poolside terrace and a barbecue. There is also a terrace surrounded by fruit trees on the north side. The villa has air conditioning and underfloor heating. There is also parking space for two cars. There is also a project approved to extend the villa by 100 m2 if required. The villa is just 4 minutes' drive from the idyllic pebble beach of Cala Moraig and 10 minutes from the tourist coastal village of Moraira and has a rental licence. Jávea can be reached in 20 minutes. Both the international school and several large supermarkets can be reached in just 5 minutes.