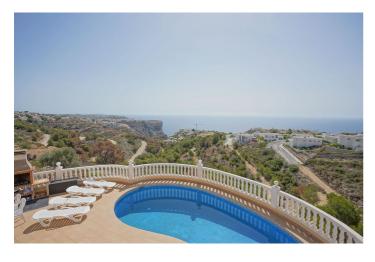

## Costa Blanca North, Benitachell

Located in Cumbre del Sol, this villa offers breathtaking views over the cliffs and the azure Mediterranean Sea. The villa is spread over two floors. On the first floor is a living-dining room with a stove, a half-open kitchen and a double bedroom with an ensuite bathroom. Through sliding windows there is direct access to a large terrace from both the bedroom and the living room. The ground floor consists of two double bedrooms, two bathrooms and an extra room that could possibly be used as a single room. Outside, there is a large poolside terrace and a barbecue. There is also a terrace surrounded by fruit trees on the north side. The villa has air conditioning and underfloor heating. There is also parking space for two cars. There is also a project approved to extend the villa by 100 m2 if required. The villa is just 4 minutes' drive from the idyllic pebble beach of Cala Moraig and 10 minutes from the tourist coastal village of Moraira and has a rental licence. Jávea can be reached in 20 minutes. Both the international school and several large supermarkets can be reached in just 5 minutes.