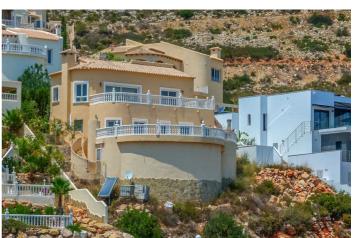

## Costa Blanca North, Benitachell

Located in Cumbre del Sol, this villa offers breathtaking views over the cliffs and the azure Mediterranean Sea. The villa is spread over two floors. On the first floor is a living-dining room with a stove, a half-open kitchen and a double bedroom with an ensuite bathroom. Through sliding windows there is direct access to a large terrace from both the bedroom and the living room. The ground floor consists of two double bedrooms, two bathrooms and an extra room that could possibly be used as a single room. Outside, there is a large poolside terrace and a barbecue. There is also a terrace surrounded by fruit trees on the north side. The villa has air conditioning and underfloor heating. There is also parking space for two cars. There is also a project approved to extend the villa by 100 m2 if required. The villa is just 4 minutes' drive from the idyllic pebble beach of Cala Moraig and 10 minutes from the tourist coastal village of Moraira and has a rental licence. Jávea can be reached in 20 minutes. Both the international school and several large supermarkets can be reached in just 5 minutes.