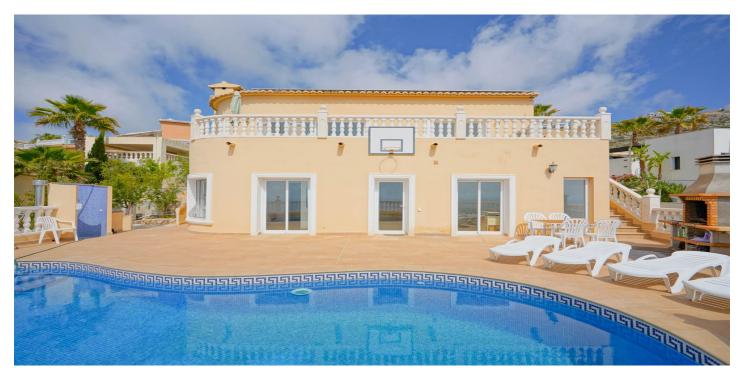

## Villa détachée à vendre à Benitachell, Benitachell

715 000 €

Référence: R4852867 Chambres: 3 Bain: 3 Terrain: 820m<sup>2</sup> Construite: 165m<sup>2</sup>

## Costa Blanca North, Benitachell

Located in Cumbre del Sol, this villa offers breathtaking views over the cliffs and the azure Mediterranean Sea. The villa is spread over two floors. On the first floor is a living-dining room with a stove, a half-open kitchen and a double bedroom with an ensuite bathroom. Through sliding windows there is direct access to a large terrace from both the bedroom and the living room. The ground floor consists of two double bedrooms, two bathrooms and an extra room that could possibly be used as a single room. Outside, there is a large poolside terrace and a barbecue. There is also a terrace surrounded by fruit trees on the north side. The villa has air conditioning and underfloor heating. There is also parking space for two cars. There is also a project approved to extend the villa by 100 m2 if required. The villa is just 4 minutes' drive from the idyllic pebble beach of Cala Moraig and 10 minutes from the tourist coastal village of Moraira and has a rental licence. Jávea can be reached in 20 minutes. Both the international school and several large supermarkets can be reached in just 5 minutes.