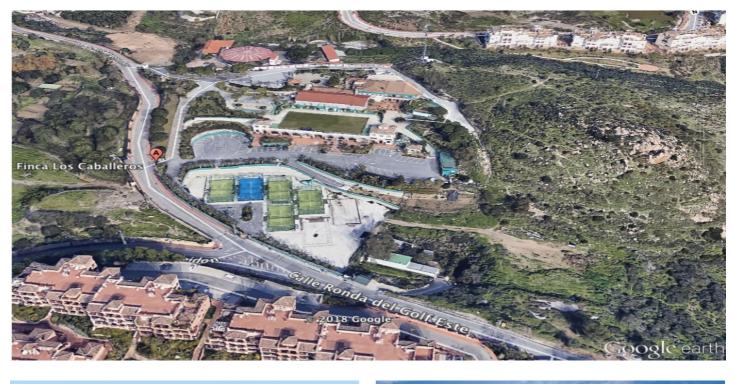

## Costa del Sol, Benalmádena

Incredible land to build a hotel complex, aparthotel, also ideal as a sports hotel on an existing luxury base. This 16513m<sup>2</sup> plot has a total buildable area of more than 11500m<sup>2</sup>. Of wich 65% is for the hotel rooms., allowing for about 250 rooms to be built. With an elegant restaurant and cafe, a paddle tennis club with 5 courts, a children's playground and an indoor playground and several rooms to host different events, it has successfully catered for multiple weddings in a single day. The total amount built at this current time is 4000m<sup>2</sup> lt is a privileged location, a stone's throw from the famous Torrequebrada golf course, designed by the renowned José Gancedo, and just a few minutes from the beautiful sandy beaches of the Costa del Sol (1,2km to be exact) From the prestigious Torrequebrada area you can find in the center of Benalmádena Costa, 8 minutes by car, 20 minutes from Malaga airport and 25 minutes from the center of Marbella. Contact us to find out more about this profitable investment, you won't be disappointed.