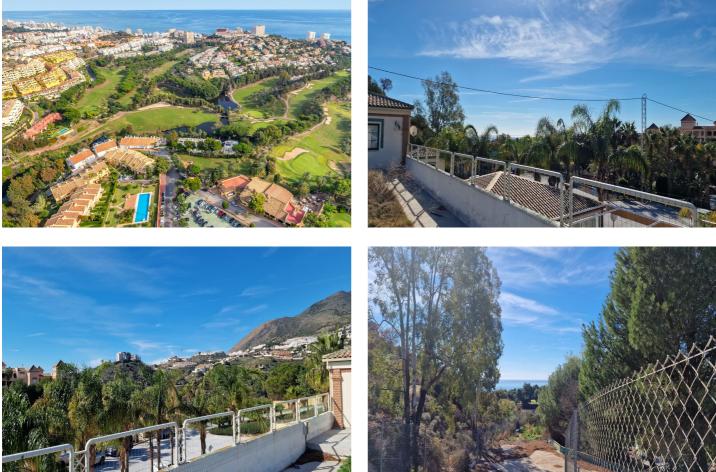

## Costa del Sol, Benalmádena

Incredible land to build a hotel complex, aparthotel, also ideal as a sports hotel on an existing luxury base. This 16513m<sup>2</sup> plot has a total buildable area of more than 11500m<sup>2</sup>. Of wich 65% is for the hotel rooms., allowing for about 250 rooms to be built. With an elegant restaurant and cafe, a paddle tennis club with 5 courts, a children's playground and an indoor playground and several rooms to host different events, it has successfully catered for multiple weddings in a single day. The total amount built at this current time is 4000m<sup>2</sup> lt is a privileged location, a stone's throw from the famous Torrequebrada golf course, designed by the renowned José Gancedo, and just a few minutes from the beautiful sandy beaches of the Costa del Sol (1,2km to be exact) From the prestigious Torrequebrada area you can find in the center of Benalmádena Costa, 8 minutes by car, 20 minutes from Malaga airport and 25 minutes from the center of Marbella. Contact us to find out more about this profitable investment, you won't be disappointed.

## **Eigenschaften:**

**Merkmale** Paddel -Tennis Restaurant vor Ort

**Garten** Privat Ansichten Meer Berg Panorama Land Golf Kategorie Ferienhäuser Schnäppchen Golf **Einstellung** In der Nähe des Hafens In der Nähe des Meeres In der Nähe von Geschäften In der Nähe von Schulen