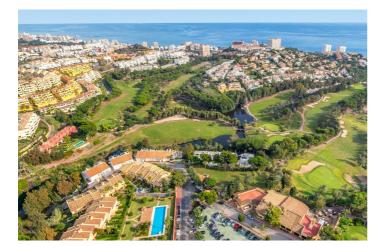

## Costa del Sol, Benalmádena

Incredible land to build a hotel complex, aparthotel, also ideal as a sports hotel on an existing luxury base. This  $16513\text{m}^2$  plot has a total buildable area of more than  $11500\text{m}^2$ . Of wich 65% is for the hotel rooms., allowing for about 250 rooms to be built. With an elegant restaurant and cafe, a paddle tennis club with 5 courts, a children's playground and an indoor playground and several rooms to host different events, it has successfully catered for multiple weddings in a single day. The total amount built at this current time is  $4000\text{m}^2$  It is a privileged location, a stone's throw from the famous Torrequebrada golf course, designed by the renowned José Gancedo, and just a few minutes from the beautiful sandy beaches of the Costa del Sol (1,2km to be exact) From the prestigious Torrequebrada area you can find in the center of Benalmádena Costa, 8 minutes by car, 20 minutes from Malaga airport and 25 minutes from the center of Marbella. Contact us to find out more about this profitable investment, you won't be disappointed.