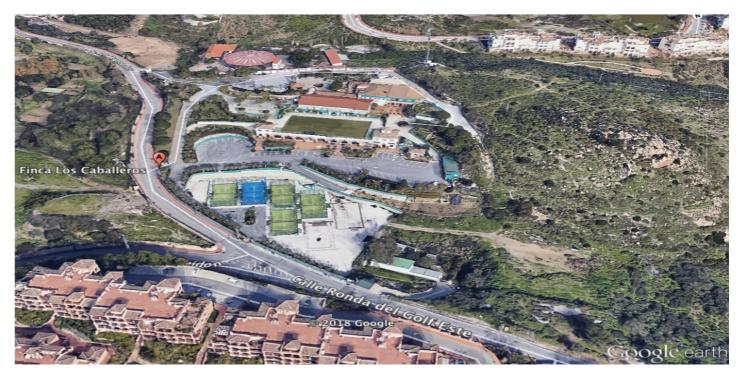

## Commercial Plot for sale in Benalmádena, Benalmádena

8,500,000 €

Reference: R4934050 Plot Size: 16,513m<sup>2</sup>

## Costa del Sol, Benalmádena

Incredible land to build a hotel complex, aparthotel, also ideal as a sports hotel on an existing luxury base. This  $16513\text{m}^2$  plot has a total buildable area of more than  $11500\text{m}^2$ . Of wich 65% is for the hotel rooms., allowing for about 250 rooms to be built. With an elegant restaurant and cafe, a paddle tennis club with 5 courts, a children's playground and an indoor playground and several rooms to host different events, it has successfully catered for multiple weddings in a single day. The total amount built at this current time is  $4000\text{m}^2$  It is a privileged location, a stone's throw from the famous Torrequebrada golf course, designed by the renowned José Gancedo, and just a few minutes from the beautiful sandy beaches of the Costa del Sol (1,2km to be exact) From the prestigious Torrequebrada area you can find in the center of Benalmádena Costa, 8 minutes by car, 20 minutes from Malaga airport and 25 minutes from the center of Marbella. Contact us to find out more about this profitable investment, you won't be disappointed.