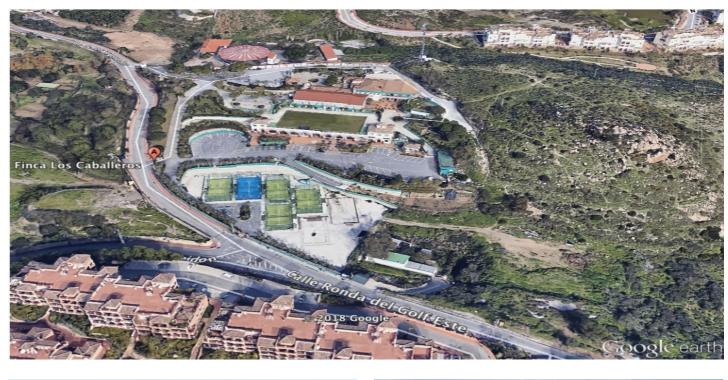

## Costa del Sol, Benalmádena

Incredible land to build a hotel complex, aparthotel, also ideal as a sports hotel on an existing luxury base. This 16513m<sup>2</sup> plot has a total buildable area of more than 11500m<sup>2</sup>. Of wich 65% is for the hotel rooms., allowing for about 250 rooms to be built. With an elegant restaurant and cafe, a paddle tennis club with 5 courts, a children's playground and an indoor playground and several rooms to host different events, it has successfully catered for multiple weddings in a single day. The total amount built at this current time is 4000m<sup>2</sup> lt is a privileged location, a stone's throw from the famous Torrequebrada golf course, designed by the renowned José Gancedo, and just a few minutes from the beautiful sandy beaches of the Costa del Sol (1,2km to be exact) From the prestigious Torrequebrada area you can find in the center of Benalmádena Costa, 8 minutes by car, 20 minutes from Malaga airport and 25 minutes from the center of Marbella. Contact us to find out more about this profitable investment, you won't be disappointed.