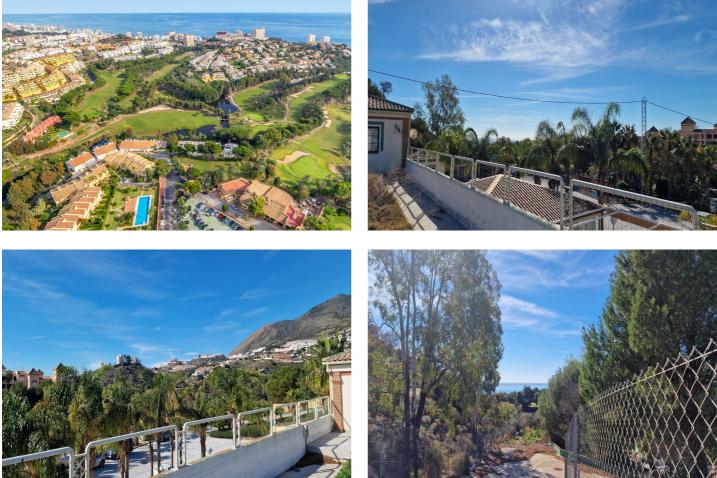

## Costa del Sol, Benalmádena

Incredible land to build a hotel complex, aparthotel, also ideal as a sports hotel on an existing luxury base. This 16513m<sup>2</sup> plot has a total buildable area of more than 11500m<sup>2</sup>. Of wich 65% is for the hotel rooms., allowing for about 250 rooms to be built. With an elegant restaurant and cafe, a paddle tennis club with 5 courts, a children's playground and an indoor playground and several rooms to host different events, it has successfully catered for multiple weddings in a single day. The total amount built at this current time is 4000m<sup>2</sup> lt is a privileged location, a stone's throw from the famous Torrequebrada golf course, designed by the renowned José Gancedo, and just a few minutes from the beautiful sandy beaches of the Costa del Sol (1,2km to be exact) From the prestigious Torrequebrada area you can find in the center of Benalmádena Costa, 8 minutes by car, 20 minutes from Malaga airport and 25 minutes from the center of Marbella. Contact us to find out more about this profitable investment, you won't be disappointed.