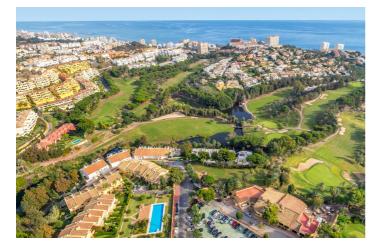

## Costa del Sol, Benalmádena

Incredible land to build a hotel complex, aparthotel, also ideal as a sports hotel on an existing luxury base. This  $16513\text{m}^2$  plot has a total buildable area of more than  $11500\text{m}^2$ . Of wich 65% is for the hotel rooms., allowing for about 250 rooms to be built. With an elegant restaurant and cafe, a paddle tennis club with 5 courts, a children's playground and an indoor playground and several rooms to host different events, it has successfully catered for multiple weddings in a single day. The total amount built at this current time is  $4000\text{m}^2$  It is a privileged location, a stone's throw from the famous Torrequebrada golf course, designed by the renowned José Gancedo, and just a few minutes from the beautiful sandy beaches of the Costa del Sol (1,2km to be exact) From the prestigious Torrequebrada area you can find in the center of Benalmádena Costa, 8 minutes by car, 20 minutes from Malaga airport and 25 minutes from the center of Marbella. Contact us to find out more about this profitable investment, you won't be disappointed.