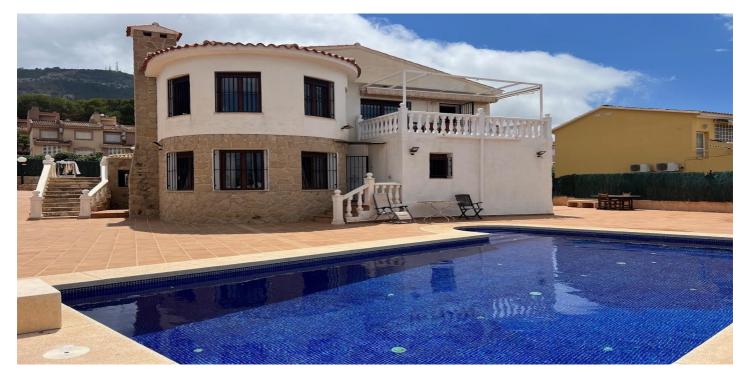

## Costa Blanca North, Albir

Esta propiedad tiene una superficie construida de 260 m² en una parcela de 1100 m², está orientada al sur y se encuentra a pocos minutos de la playa y de todos los servicios cercanos. La villa se distribuye en 2 plantas. A través del porche cubierto se llega a la primera planta con un amplio salón-comedor, 3 amplios dormitorios, 2 baños, de los cuales 1 es en-suite para el dormitorio principal y un aseo de invitados. En la segunda planta, con entrada privada y dos terrazas, una orientada al sur y con vistas al mar, un salón-comedor, 2 dormitorios, 2 baños y un aseo independiente. En el exterior hay una zona de barbacoa cubierta y una piscina privada. La villa tiene aire acondicionado, armarios empotrados y doble acristalamiento. Esta propiedad se encuentra a 1 km de la playa, a 1 km del centro de la ciudad, a 7 km de la autopista y a 65 km del aeropuerto de Alicante.