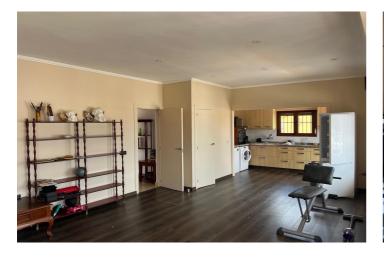

## Costa Blanca North, Albir

Esta propiedad tiene una superficie construida de 260 m² en una parcela de 1100 m², está orientada al sur y se encuentra a pocos minutos de la playa y de todos los servicios cercanos. La villa se distribuye en 2 plantas. A través del porche cubierto se llega a la primera planta con un amplio salón-comedor, 3 amplios dormitorios, 2 baños, de los cuales 1 es en-suite para el dormitorio principal y un aseo de invitados. En la segunda planta, con entrada privada y dos terrazas, una orientada al sur y con vistas al mar, un salón-comedor, 2 dormitorios, 2 baños y un aseo independiente. En el exterior hay una zona de barbacoa cubierta y una piscina privada. La villa tiene aire acondicionado, armarios empotrados y doble acristalamiento. Esta propiedad se encuentra a 1 km de la playa, a 1 km del centro de la ciudad, a 7 km de la autopista y a 65 km del aeropuerto de Alicante.