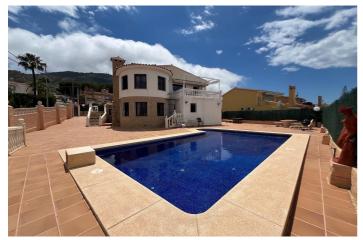

## Costa Blanca North, Albir

Esta propiedad tiene una superficie construida de 260 m² en una parcela de 1100 m², está orientada al sur y se encuentra a pocos minutos de la playa y de todos los servicios cercanos. La villa se distribuye en 2 plantas. A través del porche cubierto se llega a la primera planta con un amplio salón-comedor, 3 amplios dormitorios, 2 baños, de los cuales 1 es en-suite para el dormitorio principal y un aseo de invitados. En la segunda planta, con entrada privada y dos terrazas, una orientada al sur y con vistas al mar, un salón-comedor, 2 dormitorios, 2 baños y un aseo independiente. En el exterior hay una zona de barbacoa cubierta y una piscina privada. La villa tiene aire acondicionado, armarios empotrados y doble acristalamiento. Esta propiedad se encuentra a 1 km de la playa, a 1 km del centro de la ciudad, a 7 km de la autopista y a 65 km del aeropuerto de Alicante.