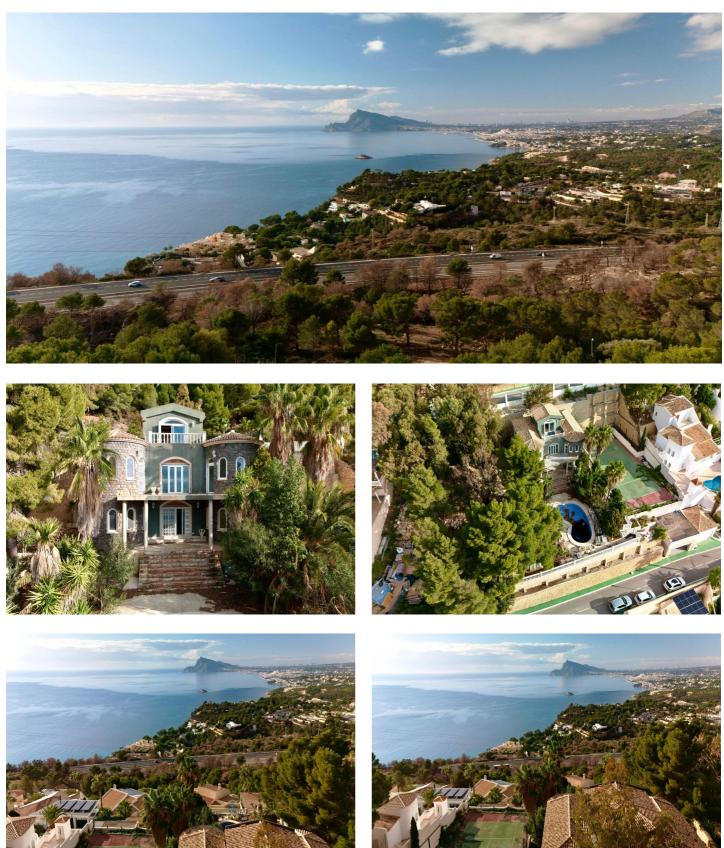

## Costa Blanca North, Altea

Discover luxury at its finest in the prestigious Altea Hills Urbanization, a unique location in Altea, Alicante. With the Mediterranean Sea as a backdrop and the Sierra Bernia embracing its surroundings, this property redefines the concept of exclusivity in pure Mediterranean style. The PropertyThis magnificent independent villa, distributed over two floors and with a surface area of 605 m<sup>2</sup> built (600 m<sup>2</sup> usable), is situated on a spacious plot of 1,733 m<sup>2</sup>. Currently undergoing a full renovation, it offers you the opportunity to customize every detail to suit your needs and lifestyle. It features four spacious bedrooms, three modern bathrooms, a large and bright terrace facing south and east, and a garage space included in the price. Dream Outdoor SpacesHighlights of the property: Private pool to enjoy the Mediterranean sun. Landscaped gardens designed for tranquility and natural beauty. Multi-purpose sports court, perfect for football, tennis, basketball, or any activity of your choice. From its expansive terraces, you can delight in breathtaking views of the Bay of Altea and the Marina Baixa mountains, creating unforgettable moments with family and friends. Exclusivity and SecurityAltea Hills is renowned as one of the most exclusive urbanizations in the Mediterranean due to:24/7 private security. Impercably maintained facilities. An environment designed to ensure comfort and tranquility for its residents. This property is perfect as a primary residence, a vacation home, or an exceptional investment in one of the most desirable destinations on the Costa Blanca. Don't miss this opportunity! Contact our sales team for more information or to schedule a visit. We will be delighted to assist you.