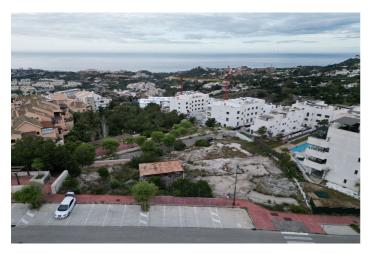

## Land for sale in Benalmádena, Benalmádena

895.000€

Referenz: R5034475 Grundstücksgröße: 1.997m<sup>2</sup>

## Costa del Sol, Benalmádena

Presenting a rare opportunity to invest in a prime piece of land in the heart of Benalmádena, offering 1,997m² of southeast-facing terrain with uninterrupted views of the Mediterranean Sea. Perfectly positioned for commercial development, this plot is ideal for a range of business ventures, with permissions allowing for up to two levels of construction. Whether you're envisioning a boutique complex, office space, or an upscale commercial center, this site offers the ideal canvas. Enjoy unparalleled connectivity, with easy access to the motorway and just minutes from an array of local amenities including shops, restaurants, golf courses, and top-rated schools. Its elevated position not only delivers sweeping sea vistas but also ensures excellent visibility and accessibility—key for any successful commercial venture. This is more than just a land purchase—it's a strategic investment in one of the Costa del Sol's most sought-after locations.