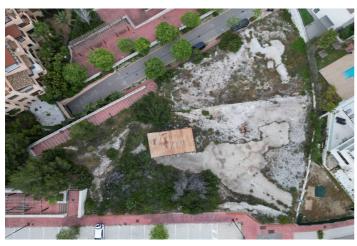

## Land for sale in Benalmádena, Benalmádena

895.000€

Referenz: R5034475 Grundstücksgröße: 1.997m<sup>2</sup>

## Costa del Sol, Benalmádena

Presenting a rare opportunity to invest in a prime piece of land in the heart of Benalmádena, offering 1,997m² of southeast-facing terrain with uninterrupted views of the Mediterranean Sea. Perfectly positioned for commercial development, this plot is ideal for a range of business ventures, with permissions allowing for up to two levels of construction. Whether you're envisioning a boutique complex, office space, or an upscale commercial center, this site offers the ideal canvas. Enjoy unparalleled connectivity, with easy access to the motorway and just minutes from an array of local amenities including shops, restaurants, golf courses, and top-rated schools. Its elevated position not only delivers sweeping sea vistas but also ensures excellent visibility and accessibility—key for any successful commercial venture. This is more than just a land purchase—it's a strategic investment in one of the Costa del Sol's most sought-after locations.