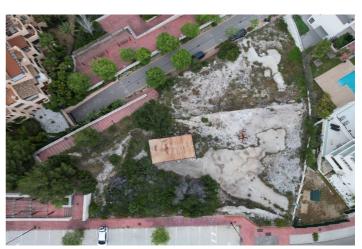

## Costa del Sol, Benalmádena

Presenting a rare opportunity to invest in a prime piece of land in the heart of Benalmádena, offering 1,997m² of southeast-facing terrain with uninterrupted views of the Mediterranean Sea. Perfectly positioned for commercial development, this plot is ideal for a range of business ventures, with permissions allowing for up to two levels of construction. Whether you're envisioning a boutique complex, office space, or an upscale commercial center, this site offers the ideal canvas. Enjoy unparalleled connectivity, with easy access to the motorway and just minutes from an array of local amenities including shops, restaurants, golf courses, and top-rated schools. Its elevated position not only delivers sweeping sea vistas but also ensures excellent visibility and accessibility—key for any successful commercial venture. This is more than just a land purchase—it's a strategic investment in one of the Costa del Sol's most sought-after locations.