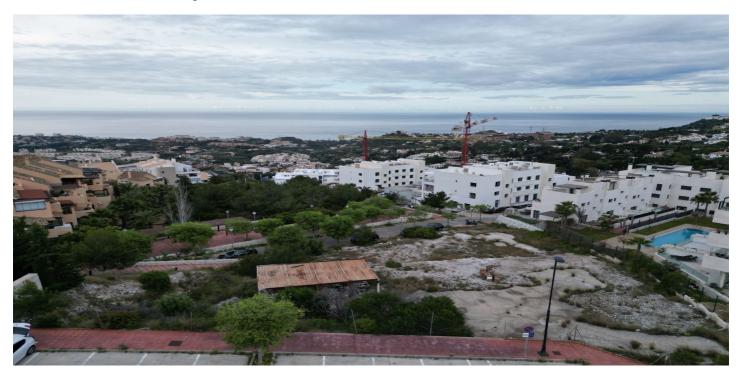

## Land for sale in Benalmádena, Benalmádena

895.000€

Referenz: R5034475 Grundstücksgröße: 1.997m<sup>2</sup>

## Costa del Sol, Benalmádena

Presenting a rare opportunity to invest in a prime piece of land in the heart of Benalmádena, offering 1,997m² of southeast-facing terrain with uninterrupted views of the Mediterranean Sea. Perfectly positioned for commercial development, this plot is ideal for a range of business ventures, with permissions allowing for up to two levels of construction. Whether you're envisioning a boutique complex, office space, or an upscale commercial center, this site offers the ideal canvas. Enjoy unparalleled connectivity, with easy access to the motorway and just minutes from an array of local amenities including shops, restaurants, golf courses, and top-rated schools. Its elevated position not only delivers sweeping sea vistas but also ensures excellent visibility and accessibility—key for any successful commercial venture. This is more than just a land purchase—it's a strategic investment in one of the Costa del Sol's most sought-after locations.