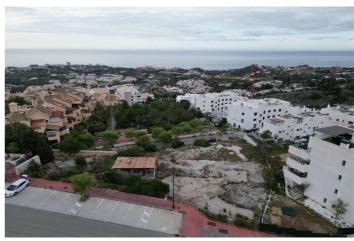

## Land for sale in Benalmádena, Benalmádena

895.000€

Referenz: R5034475 Grundstücksgröße: 1.997m<sup>2</sup>

## Costa del Sol, Benalmádena

Presenting a rare opportunity to invest in a prime piece of land in the heart of Benalmádena, offering 1,997m² of southeast-facing terrain with uninterrupted views of the Mediterranean Sea. Perfectly positioned for commercial development, this plot is ideal for a range of business ventures, with permissions allowing for up to two levels of construction. Whether you're envisioning a boutique complex, office space, or an upscale commercial center, this site offers the ideal canvas. Enjoy unparalleled connectivity, with easy access to the motorway and just minutes from an array of local amenities including shops, restaurants, golf courses, and top-rated schools. Its elevated position not only delivers sweeping sea vistas but also ensures excellent visibility and accessibility—key for any successful commercial venture. This is more than just a land purchase—it's a strategic investment in one of the Costa del Sol's most sought-after locations.