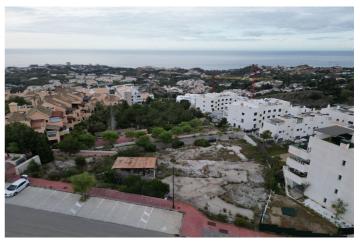

## Land for sale in Benalmádena, Benalmádena

895,000€

Reference: R5034475 Plot Size: 1,997m<sup>2</sup>

## Costa del Sol, Benalmádena

Presenting a rare opportunity to invest in a prime piece of land in the heart of Benalmádena, offering 1,997m² of southeast-facing terrain with uninterrupted views of the Mediterranean Sea. Perfectly positioned for commercial development, this plot is ideal for a range of business ventures, with permissions allowing for up to two levels of construction. Whether you're envisioning a boutique complex, office space, or an upscale commercial center, this site offers the ideal canvas. Enjoy unparalleled connectivity, with easy access to the motorway and just minutes from an array of local amenities including shops, restaurants, golf courses, and top-rated schools. Its elevated position not only delivers sweeping sea vistas but also ensures excellent visibility and accessibility—key for any successful commercial venture. This is more than just a land purchase—it's a strategic investment in one of the Costa del Sol's most sought-after locations.