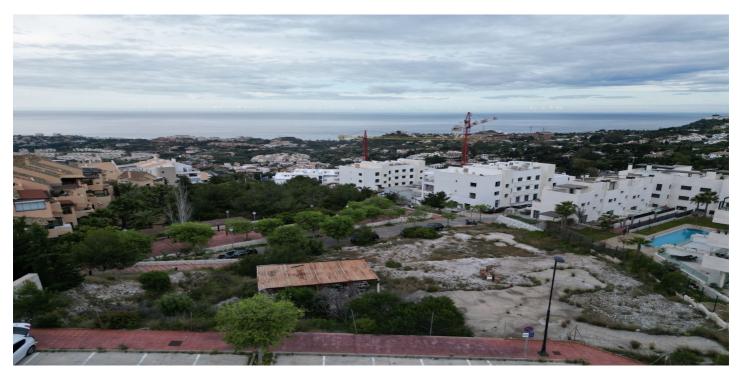

## Land for sale in Benalmádena, Benalmádena

895,000€

Reference: R5034475 Plot Size: 1,997m<sup>2</sup>

## Costa del Sol, Benalmádena

Presenting a rare opportunity to invest in a prime piece of land in the heart of Benalmádena, offering 1,997m² of southeast-facing terrain with uninterrupted views of the Mediterranean Sea. Perfectly positioned for commercial development, this plot is ideal for a range of business ventures, with permissions allowing for up to two levels of construction. Whether you're envisioning a boutique complex, office space, or an upscale commercial center, this site offers the ideal canvas. Enjoy unparalleled connectivity, with easy access to the motorway and just minutes from an array of local amenities including shops, restaurants, golf courses, and top-rated schools. Its elevated position not only delivers sweeping sea vistas but also ensures excellent visibility and accessibility—key for any successful commercial venture. This is more than just a land purchase—it's a strategic investment in one of the Costa del Sol's most sought-after locations.