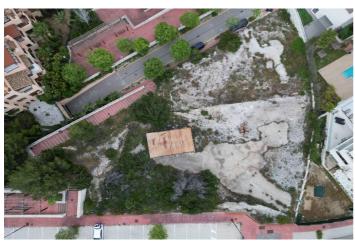

## Land for sale in Benalmádena, Benalmádena

895,000€

Reference: R5034475 Plot Size: 1,997m<sup>2</sup>

## Costa del Sol, Benalmádena

Presenting a rare opportunity to invest in a prime piece of land in the heart of Benalmádena, offering 1,997m² of southeast-facing terrain with uninterrupted views of the Mediterranean Sea. Perfectly positioned for commercial development, this plot is ideal for a range of business ventures, with permissions allowing for up to two levels of construction. Whether you're envisioning a boutique complex, office space, or an upscale commercial center, this site offers the ideal canvas. Enjoy unparalleled connectivity, with easy access to the motorway and just minutes from an array of local amenities including shops, restaurants, golf courses, and top-rated schools. Its elevated position not only delivers sweeping sea vistas but also ensures excellent visibility and accessibility—key for any successful commercial venture. This is more than just a land purchase—it's a strategic investment in one of the Costa del Sol's most sought-after locations.