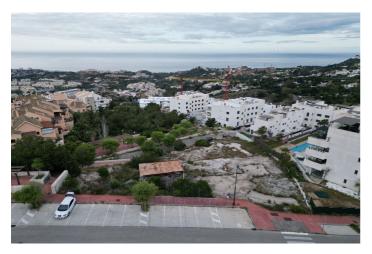

## Land for sale in Benalmádena, Benalmádena

895,000€

Reference: R5034475 Plot Size: 1,997m<sup>2</sup>

## Costa del Sol, Benalmádena

Presenting a rare opportunity to invest in a prime piece of land in the heart of Benalmádena, offering 1,997m² of southeast-facing terrain with uninterrupted views of the Mediterranean Sea. Perfectly positioned for commercial development, this plot is ideal for a range of business ventures, with permissions allowing for up to two levels of construction. Whether you're envisioning a boutique complex, office space, or an upscale commercial center, this site offers the ideal canvas. Enjoy unparalleled connectivity, with easy access to the motorway and just minutes from an array of local amenities including shops, restaurants, golf courses, and top-rated schools. Its elevated position not only delivers sweeping sea vistas but also ensures excellent visibility and accessibility—key for any successful commercial venture. This is more than just a land purchase—it's a strategic investment in one of the Costa del Sol's most sought-after locations.