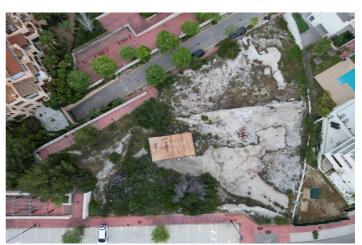

## Land for sale in Benalmádena, Benalmádena

895,000€

Reference: R5034475 Plot Size: 1,997m<sup>2</sup>

## Costa del Sol, Benalmádena

Presenting a rare opportunity to invest in a prime piece of land in the heart of Benalmádena, offering 1,997m² of southeast-facing terrain with uninterrupted views of the Mediterranean Sea. Perfectly positioned for commercial development, this plot is ideal for a range of business ventures, with permissions allowing for up to two levels of construction. Whether you're envisioning a boutique complex, office space, or an upscale commercial center, this site offers the ideal canvas. Enjoy unparalleled connectivity, with easy access to the motorway and just minutes from an array of local amenities including shops, restaurants, golf courses, and top-rated schools. Its elevated position not only delivers sweeping sea vistas but also ensures excellent visibility and accessibility—key for any successful commercial venture. This is more than just a land purchase—it's a strategic investment in one of the Costa del Sol's most sought-after locations.