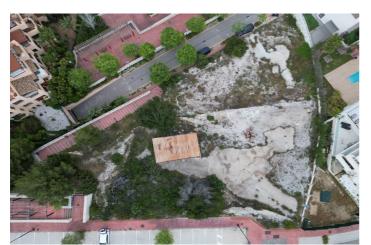

## Costa del Sol, Benalmádena

Presenting a rare opportunity to invest in a prime piece of land in the heart of Benalmádena, offering 1,997m<sup>2</sup> of southeast-facing terrain with uninterrupted views of the Mediterranean Sea. Perfectly positioned for commercial development, this plot is ideal for a range of business ventures, with permissions allowing for up to two levels of construction. Whether you're envisioning a boutique complex, office space, or an upscale commercial center, this site offers the ideal canvas. Enjoy unparalleled connectivity, with easy access to the motorway and just minutes from an array of local amenities including shops, restaurants, golf courses, and top-rated schools. Its elevated position not only delivers sweeping sea vistas but also ensures excellent visibility and accessibility—key for any successful commercial venture. This is more than just a land purchase—it's a strategic investment in one of the Costa del Sol's most sought-after locations.