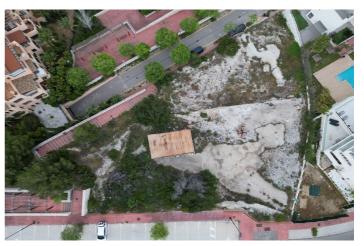

## Costa del Sol, Benalmádena

Presenting a rare opportunity to invest in a prime piece of land in the heart of Benalmádena, offering 1,997m<sup>2</sup> of southeast-facing terrain with uninterrupted views of the Mediterranean Sea. Perfectly positioned for commercial development, this plot is ideal for a range of business ventures, with permissions allowing for up to two levels of construction. Whether you're envisioning a boutique complex, office space, or an upscale commercial center, this site offers the ideal canvas. Enjoy unparalleled connectivity, with easy access to the motorway and just minutes from an array of local amenities including shops, restaurants, golf courses, and top-rated schools. Its elevated position not only delivers sweeping sea vistas but also ensures excellent visibility and accessibility—key for any successful commercial venture. This is more than just a land purchase—it's a strategic investment in one of the Costa del Sol's most sought-after locations.