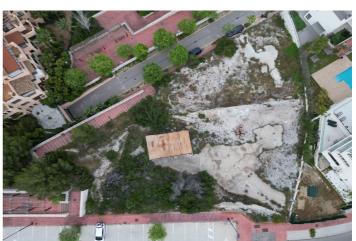

## Grond te koop in Benalmádena, Benalmádena

895.000€

**Referentie:** R5034475 **Plotgrootte:** 1.997m<sup>2</sup>

## Costa del Sol, Benalmádena

Presenting a rare opportunity to invest in a prime piece of land in the heart of Benalmádena, offering 1,997m² of southeast-facing terrain with uninterrupted views of the Mediterranean Sea. Perfectly positioned for commercial development, this plot is ideal for a range of business ventures, with permissions allowing for up to two levels of construction. Whether you're envisioning a boutique complex, office space, or an upscale commercial center, this site offers the ideal canvas. Enjoy unparalleled connectivity, with easy access to the motorway and just minutes from an array of local amenities including shops, restaurants, golf courses, and top-rated schools. Its elevated position not only delivers sweeping sea vistas but also ensures excellent visibility and accessibility—key for any successful commercial venture. This is more than just a land purchase—it's a strategic investment in one of the Costa del Sol's most sought-after locations.