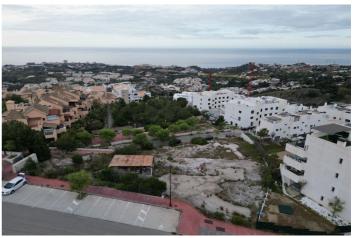

## Grond te koop in Benalmádena, Benalmádena

895.000€

**Referentie:** R5034475 **Plotgrootte:** 1.997m<sup>2</sup>

## Costa del Sol, Benalmádena

Presenting a rare opportunity to invest in a prime piece of land in the heart of Benalmádena, offering 1,997m² of southeast-facing terrain with uninterrupted views of the Mediterranean Sea. Perfectly positioned for commercial development, this plot is ideal for a range of business ventures, with permissions allowing for up to two levels of construction. Whether you're envisioning a boutique complex, office space, or an upscale commercial center, this site offers the ideal canvas. Enjoy unparalleled connectivity, with easy access to the motorway and just minutes from an array of local amenities including shops, restaurants, golf courses, and top-rated schools. Its elevated position not only delivers sweeping sea vistas but also ensures excellent visibility and accessibility—key for any successful commercial venture. This is more than just a land purchase—it's a strategic investment in one of the Costa del Sol's most sought-after locations.