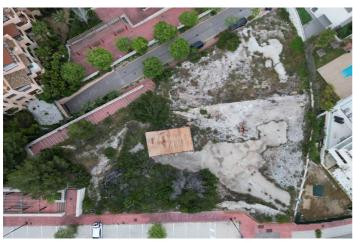

## Grond te koop in Benalmádena, Benalmádena

895.000€

**Referentie:** R5034475 **Plotgrootte:** 1.997m<sup>2</sup>

## Costa del Sol, Benalmádena

Presenting a rare opportunity to invest in a prime piece of land in the heart of Benalmádena, offering 1,997m² of southeast-facing terrain with uninterrupted views of the Mediterranean Sea. Perfectly positioned for commercial development, this plot is ideal for a range of business ventures, with permissions allowing for up to two levels of construction. Whether you're envisioning a boutique complex, office space, or an upscale commercial center, this site offers the ideal canvas. Enjoy unparalleled connectivity, with easy access to the motorway and just minutes from an array of local amenities including shops, restaurants, golf courses, and top-rated schools. Its elevated position not only delivers sweeping sea vistas but also ensures excellent visibility and accessibility—key for any successful commercial venture. This is more than just a land purchase—it's a strategic investment in one of the Costa del Sol's most sought-after locations.