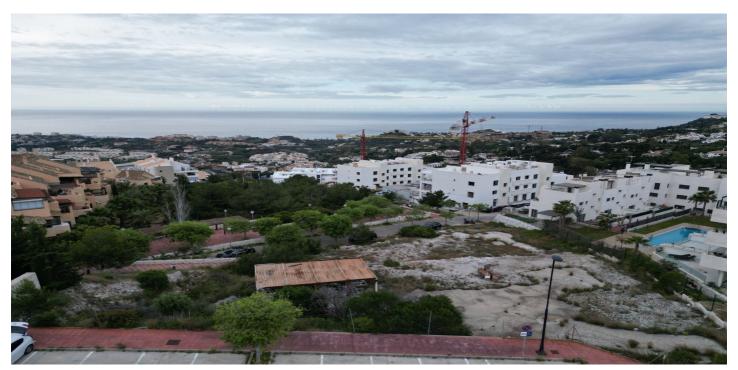

## Grond te koop in Benalmádena, Benalmádena

895.000€

**Referentie:** R5034475 **Plotgrootte:** 1.997m<sup>2</sup>

## Costa del Sol, Benalmádena

Presenting a rare opportunity to invest in a prime piece of land in the heart of Benalmádena, offering 1,997m² of southeast-facing terrain with uninterrupted views of the Mediterranean Sea. Perfectly positioned for commercial development, this plot is ideal for a range of business ventures, with permissions allowing for up to two levels of construction. Whether you're envisioning a boutique complex, office space, or an upscale commercial center, this site offers the ideal canvas. Enjoy unparalleled connectivity, with easy access to the motorway and just minutes from an array of local amenities including shops, restaurants, golf courses, and top-rated schools. Its elevated position not only delivers sweeping sea vistas but also ensures excellent visibility and accessibility—key for any successful commercial venture. This is more than just a land purchase—it's a strategic investment in one of the Costa del Sol's most sought-after locations.