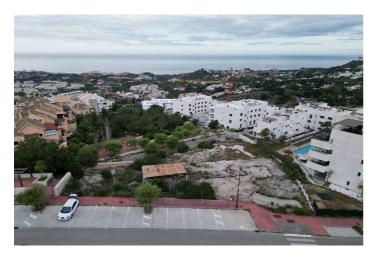

## Grond te koop in Benalmádena, Benalmádena

895.000€

**Referentie:** R5034475 **Plotgrootte:** 1.997m<sup>2</sup>

## Costa del Sol, Benalmádena

Presenting a rare opportunity to invest in a prime piece of land in the heart of Benalmádena, offering 1,997m² of southeast-facing terrain with uninterrupted views of the Mediterranean Sea. Perfectly positioned for commercial development, this plot is ideal for a range of business ventures, with permissions allowing for up to two levels of construction. Whether you're envisioning a boutique complex, office space, or an upscale commercial center, this site offers the ideal canvas. Enjoy unparalleled connectivity, with easy access to the motorway and just minutes from an array of local amenities including shops, restaurants, golf courses, and top-rated schools. Its elevated position not only delivers sweeping sea vistas but also ensures excellent visibility and accessibility—key for any successful commercial venture. This is more than just a land purchase—it's a strategic investment in one of the Costa del Sol's most sought-after locations.