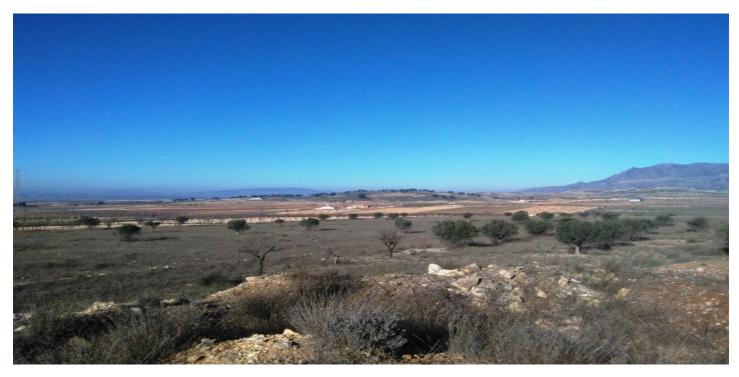

## Altiplano, Jumilla

Plot of 16 hectares, that is to say 160000 thousand square meters of a piece located in Torre del rico, Jumilla, Murcia. The plot has 10 hectares planted with almond trees (2,450 almonds trees). Planted from January 2017 and the rest in white and with more than 100 olive trees and over 50 more large almonds trees. The plot is a whole piece and only separates the road from the entrance. It is possible to rent with option to purchase.We are specialists in the Costa Blanca and Costa Calida specialising in the Alicante and Murcia Inland regions with a particular emphasis on Elda, Pinoso, Aspe, Elche and surrounding areas. We are an established, well known and trusted company that has built a solid reputation amongst buyers and sellers since we began trading in 2004. We offer a complete service with no hidden charges or surprises, starting with sourcing the property, right through to completion, and an unrivalled after sales service which includes property management, building services, and general help and advice to make your new house a home. With a portfolio of well over 1400 properties for sale, we are confident that we can help, so just let us know your preferred property, budget and location, and we will do the rest.