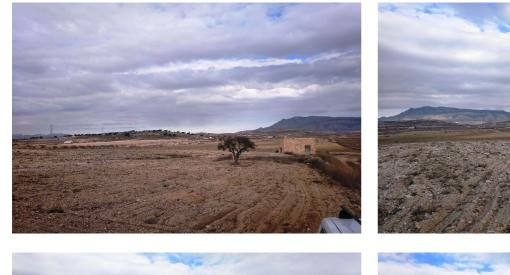

## Altiplano, Jumilla

Plot of 16 hectares, that is to say 160000 thousand square meters of a piece located in Torre del rico, Jumilla, Murcia. The plot has 10 hectares planted with almond trees (2,450 almonds trees). Planted from January 2017 and the rest in white and with more than 100 olive trees and over 50 more large almonds trees. The plot is a whole piece and only separates the road from the entrance. It is possible to rent with option to purchase.We are specialists in the Costa Blanca and Costa Calida specialising in the Alicante and Murcia Inland regions with a particular emphasis on Elda, Pinoso, Aspe, Elche and surrounding areas. We are an established, well known and trusted company that has built a solid reputation amongst buyers and sellers since we began trading in 2004. We offer a complete service with no hidden charges or surprises, starting with sourcing the property, right through to completion, and an unrivalled after sales service which includes property management, building services, and general help and advice to make your new house a home. With a portfolio of well over 1400 properties for sale, we are confident that we can help, so just let us know your preferred property, budget and location, and we will do the rest.