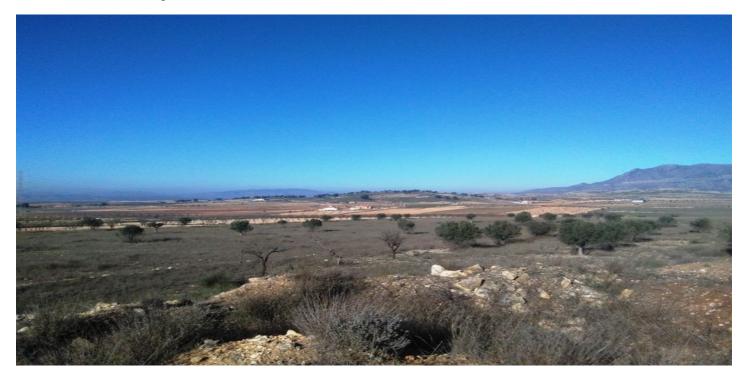

## Grond te koop in Jumilla, Jumilla

349.999€

Referentie: R4090024 Plotgrootte: 160.000m<sup>2</sup>

## Altiplano, Jumilla

Plot of 16 hectares, that is to say 160000 thousand square meters of a piece located in Torre del rico, Jumilla, Murcia. The plot has 10 hectares planted with almond trees (2,450 almonds trees). Planted from January 2017 and the rest in white and with more than 100 olive trees and over 50 more large almonds trees. The plot is a whole piece and only separates the road from the entrance. It is possible to rent with option to purchase. We are specialists in the Costa Blanca and Costa Calida specialising in the Alicante and Murcia Inland regions with a particular emphasis on Elda, Pinoso, Aspe, Elche and surrounding areas. We are an established, well known and trusted company that has built a solid reputation amongst buyers and sellers since we began trading in 2004. We offer a complete service with no hidden charges or surprises, starting with sourcing the property, right through to completion, and an unrivalled after sales service which includes property management, building services, and general help and advice to make your new house a home. With a portfolio of well over 1400 properties for sale, we are confident that we can help, so just let us know your preferred property, budget and location, and we will do the rest.