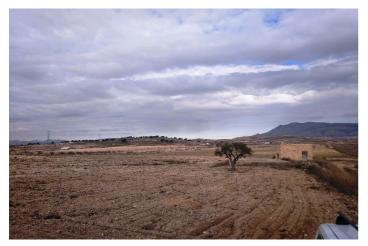

## Grond te koop in Jumilla, Jumilla

349.999€

Referentie: R4090024 Plotgrootte: 160.000m<sup>2</sup>

## Altiplano, Jumilla

Plot of 16 hectares, that is to say 160000 thousand square meters of a piece located in Torre del rico, Jumilla, Murcia. The plot has 10 hectares planted with almond trees (2,450 almonds trees). Planted from January 2017 and the rest in white and with more than 100 olive trees and over 50 more large almonds trees. The plot is a whole piece and only separates the road from the entrance. It is possible to rent with option to purchase. We are specialists in the Costa Blanca and Costa Calida specialising in the Alicante and Murcia Inland regions with a particular emphasis on Elda, Pinoso, Aspe, Elche and surrounding areas. We are an established, well known and trusted company that has built a solid reputation amongst buyers and sellers since we began trading in 2004. We offer a complete service with no hidden charges or surprises, starting with sourcing the property, right through to completion, and an unrivalled after sales service which includes property management, building services, and general help and advice to make your new house a home. With a portfolio of well over 1400 properties for sale, we are confident that we can help, so just let us know your preferred property, budget and location, and we will do the rest.