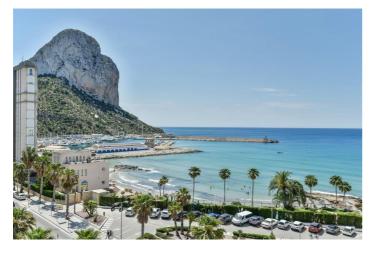

## Costa Blanca North, Calpe

Spectacular new construction triplex penthouse with panoramic sea views 12m from the Arenal Bol beach in Calpe. The attic has an area of 238m2, distributed between floor 7 of 123m2, floor 8 of 69m2 and floor 9 of 52m2. The first floor of the attic is distributed between a hall, living room with access to the large terrace, open kitchen, 1 bedroom and 1 bathroom. The first floor of the attic is distributed between a hall, living room with access to the large terrace, open kitchen, 1 bedroom and 1 bathroom. The third floor of the attic is occupied with a covered terrace of 24.80m2, a covered terrace of 24.80m2, an open terrace of 21.20m2, barbecue area. The building has been built in 2019. The construction and finishes are of high quality. It has a communal pool and covered parking.