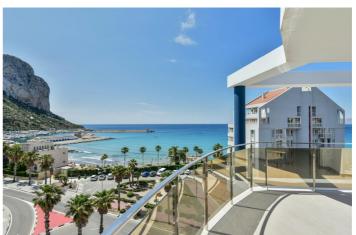

## Costa Blanca North, Calpe

Spectacular new construction triplex penthouse with panoramic sea views 12m from the Arenal Bol beach in Calpe. The attic has an area of 238m2, distributed between floor 7 of 123m2, floor 8 of 69m2 and floor 9 of 52m2. The first floor of the attic is distributed between a hall, living room with access to the large terrace, open kitchen, 1 bedroom and 1 bathroom. The first floor of the attic is distributed between a hall, living room with access to the large terrace, open kitchen, 1 bedroom and 1 bathroom. The third floor of the attic is occupied with a covered terrace of 24.80m2, a covered terrace of 24.80m2, an open terrace of 21.20m2, barbecue area. The building has been built in 2019. The construction and finishes are of high quality. It has a communal pool and covered parking.