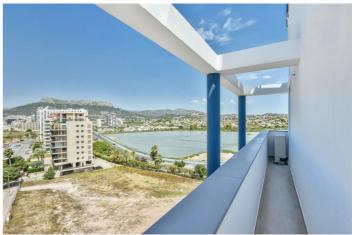

## Costa Blanca North, Calpe

Spectacular new construction triplex penthouse with panoramic sea views 12m from the Arenal Bol beach in Calpe. The attic has an area of 238m2, distributed between floor 7 of 123m2, floor 8 of 69m2 and floor 9 of 52m2. The first floor of the attic is distributed between a hall, living room with access to the large terrace, open kitchen, 1 bedroom and 1 bathroom. The first floor of the attic is distributed between a hall, living room with access to the large terrace, open kitchen, 1 bedroom and 1 bathroom. The third floor of the attic is occupied with a covered terrace of 24.80m2, a covered terrace of 24.80m2, an open terrace of 21.20m2, barbecue area. The building has been built in 2019. The construction and finishes are of high quality. It has a communal pool and covered parking.