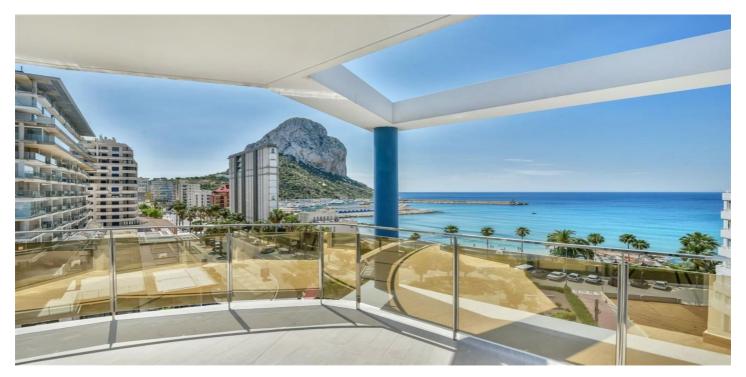

## Costa Blanca North, Calpe

Spectacular new construction triplex penthouse with panoramic sea views 12m from the Arenal Bol beach in Calpe. The attic has an area of 238m2, distributed between floor 7 of 123m2, floor 8 of 69m2 and floor 9 of 52m2. The first floor of the attic is distributed between a hall, living room with access to the large terrace, open kitchen, 1 bedroom and 1 bathroom. The first floor of the attic is distributed between a hall, living room with access to the large terrace, open kitchen, 1 bedroom and 1 bathroom. The third floor of the attic is occupied with a covered terrace of 24.80m2, a covered terrace of 24.80m2, an open terrace of 21.20m2, barbecue area. The building has been built in 2019. The construction and finishes are of high quality. It has a communal pool and covered parking.