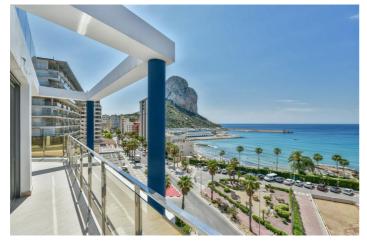

## Costa Blanca North, Calpe

Spectacular new construction triplex penthouse with panoramic sea views 12m from the Arenal Bol beach in Calpe. The attic has an area of 238m2, distributed between floor 7 of 123m2, floor 8 of 69m2 and floor 9 of 52m2. The first floor of the attic is distributed between a hall, living room with access to the large terrace, open kitchen, 1 bedroom and 1 bathroom. The first floor of the attic is distributed between a hall, living room with access to the large terrace, open kitchen, 1 bedroom and 1 bathroom. The third floor of the attic is occupied with a covered terrace of 24.80m2, a covered terrace of 24.80m2, an open terrace of 21.20m2, barbecue area. The building has been built in 2019. The construction and finishes are of high quality. It has a communal pool and covered parking.