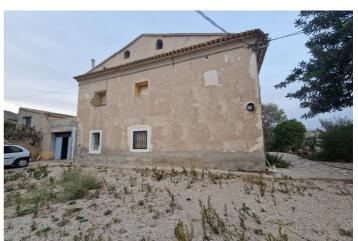

## Costa Blanca South, Relleu

A large farmhouse for sale located in beautiful Relleu, Hoyas del Río, 1.5 km from the Relleu municipality., located in a privileged location. This magnificent property offers over 600 m² build and a 20,000 m² plot. All structures and land are registered. The property is fully fenced. The house offers 2 dining rooms, 2 kitchens, 7 bedrooms, 2 bathrooms, several attics, several storage rooms. Everything is functional and in original state. It benefits from stone walls and high ceilings with wooden beams. It has a closed garage and a workshop. The plot has electricity, drinking water and well water, also internet. There are several olive and almond trees. Asphalt road practically to property entrance. You can make the pool without a complication. Easily open a rural complex for tourist use.