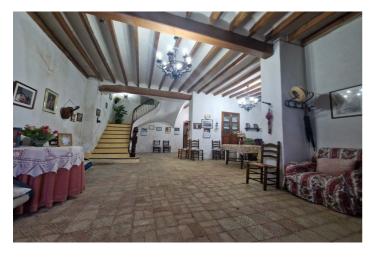

## Costa Blanca South, Relleu

A large farmhouse for sale located in beautiful Relleu, Hoyas del Río, 1.5 km from the Relleu municipality., located in a privileged location. This magnificent property offers over 600 m² build and a 20,000 m² plot. All structures and land are registered. The property is fully fenced. The house offers 2 dining rooms, 2 kitchens, 7 bedrooms, 2 bathrooms, several attics, several storage rooms. Everything is functional and in original state. It benefits from stone walls and high ceilings with wooden beams. It has a closed garage and a workshop. The plot has electricity, drinking water and well water, also internet. There are several olive and almond trees. Asphalt road practically to property entrance. You can make the pool without a complication. Easily open a rural complex for tourist use.