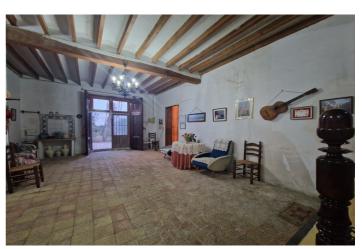

## Costa Blanca South, Relleu

A large farmhouse for sale located in beautiful Relleu, Hoyas del Río, 1.5 km from the Relleu municipality., located in a privileged location. This magnificent property offers over 600 m² build and a 20,000 m² plot. All structures and land are registered. The property is fully fenced. The house offers 2 dining rooms, 2 kitchens, 7 bedrooms, 2 bathrooms, several attics, several storage rooms. Everything is functional and in original state. It benefits from stone walls and high ceilings with wooden beams. It has a closed garage and a workshop. The plot has electricity, drinking water and well water, also internet. There are several olive and almond trees. Asphalt road practically to property entrance. You can make the pool without a complication. Easily open a rural complex for tourist use.