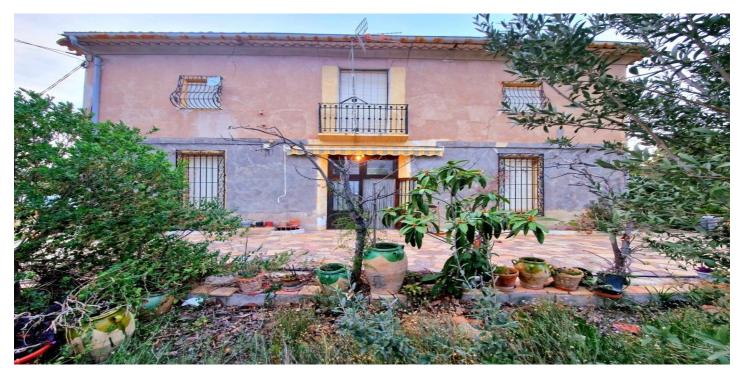

## Detached Villa for sale in Relleu, Relleu

350,000 €

Reference: R4289296 Bedrooms: 7 Bathrooms: 2 Plot Size: 20,000m<sup>2</sup> Build Size: 600m<sup>2</sup>

## Costa Blanca South, Relleu

A large farmhouse for sale located in beautiful Relleu, Hoyas del Río, 1.5 km from the Relleu municipality., located in a privileged location. This magnificent property offers over 600 m² build and a 20,000 m² plot. All structures and land are registered. The property is fully fenced. The house offers 2 dining rooms, 2 kitchens, 7 bedrooms, 2 bathrooms, several attics, several storage rooms. Everything is functional and in original state. It benefits from stone walls and high ceilings with wooden beams. It has a closed garage and a workshop. The plot has electricity, drinking water and well water, also internet. There are several olive and almond trees. Asphalt road practically to property entrance. You can make the pool without a complication. Easily open a rural complex for tourist use.