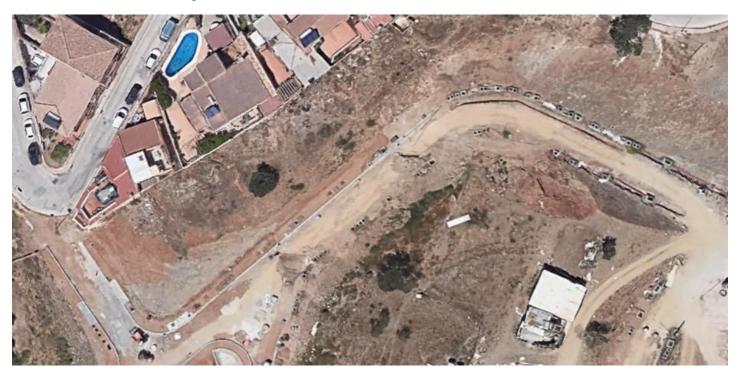

## Costa del Sol, Málaga

Are you looking for a plot with great potential in a growing area? This is your chance! 5 urban plots for sale in an excellent residential area of Puerto de la Torre, just 5 minutes from the A7 motorway exit, offering quick and easy access to Málaga city center and the rest of the Costa del Sol. Key Features: Individual plots of approximately 230 m² each. Option to purchase the entire set of 5 plots, totaling 1,123 m². 60% buildability, ideal for developing a complex of 5 townhouses with communal areas. Flat and elevated land, offering stunning views and easy construction. Peaceful residential surroundings, perfect for families or a profitable investment project. This is an excellent opportunity for developers and investors looking to create an attractive and profitable project in a high-demand area. Don't miss out on this opportunity. Contact us for more information or to arrange a visit. Please note that our agency fees are already included in the sale price, so you will not have to pay management or real estate consulting fees. In compliance with Decree 218/2005 of the Andalusian Regional Government, dated October 11, we inform you that notary, registry, property transfer (ITP), and other expenses inherent to the sale are not included in the price. The information provided is for guidance only, non-binding, and has no contractual value. The offer is subject to errors, changes in price, availability, and/or withdrawal from the market without prior notice. This information may have been modified, but has not yet been incorporated. We suggest you contact the company for the most up-to-date information and/or to confirm the information provided here.