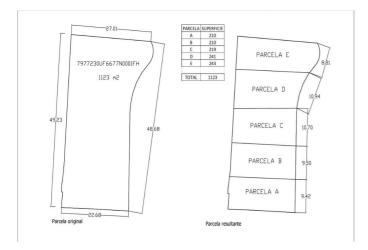

## Costa del Sol, Málaga

Are you looking for a plot with great potential in a growing area? This is your chance! 5 urban plots for sale in an excellent residential area of Puerto de la Torre, just 5 minutes from the A7 motorway exit, offering quick and easy access to Málaga city center and the rest of the Costa del Sol. Key Features: Individual plots of approximately 230 m² each. Option to purchase the entire set of 5 plots, totaling 1,123 m². 60% buildability, ideal for developing a complex of 5 townhouses with communal areas. Flat and elevated land, offering stunning views and easy construction. Peaceful residential surroundings, perfect for families or a profitable investment project. This is an excellent opportunity for developers and investors looking to create an attractive and profitable project in a high-demand area. Don't miss out on this opportunity. Contact us for more information or to arrange a visit. Please note that our agency fees are already included in the sale price, so you will not have to pay management or real estate consulting fees. In compliance with Decree 218/2005 of the Andalusian Regional Government, dated October 11, we inform you that notary, registry, property transfer (ITP), and other expenses inherent to the sale are not included in the price. The information provided is for guidance only, non-binding, and has no contractual value. The offer is subject to errors, changes in price, availability, and/or withdrawal from the market without prior notice. This information may have been modified, but has not yet been incorporated. We suggest you contact the company for the most up-to-date information and/or to confirm the information provided here.