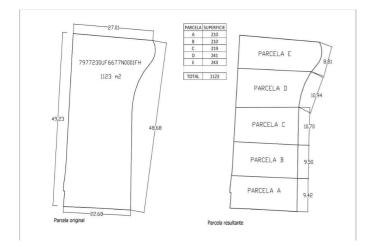

## Costa del Sol, Málaga

Are you looking for a plot with great potential in a growing area? This is your chance! 5 urban plots for sale in an excellent residential area of Puerto de la Torre, just 5 minutes from the A7 motorway exit, offering quick and easy access to Málaga city center and the rest of the Costa del Sol. Key Features: Individual plots of approximately 230 m² each. Option to purchase the entire set of 5 plots, totaling 1,123 m². 60% buildability, ideal for developing a complex of 5 townhouses with communal areas. Flat and elevated land, offering stunning views and easy construction. Peaceful residential surroundings, perfect for families or a profitable investment project. This is an excellent opportunity for developers and investors looking to create an attractive and profitable project in a high-demand area. Don't miss out on this opportunity. Contact us for more information or to arrange a visit. Please note that our agency fees are already included in the sale price, so you will not have to pay management or real estate consulting fees. In compliance with Decree 218/2005 of the Andalusian Regional Government, dated October 11, we inform you that notary, registry, property transfer (ITP), and other expenses inherent to the sale are not included in the price. The information provided is for guidance only, non-binding, and has no contractual value. The offer is subject to errors, changes in price, availability, and/or withdrawal from the market without prior notice. This information may have been modified, but has not yet been incorporated. We suggest you contact the company for the most up-to-date information and/or to confirm the information provided here.