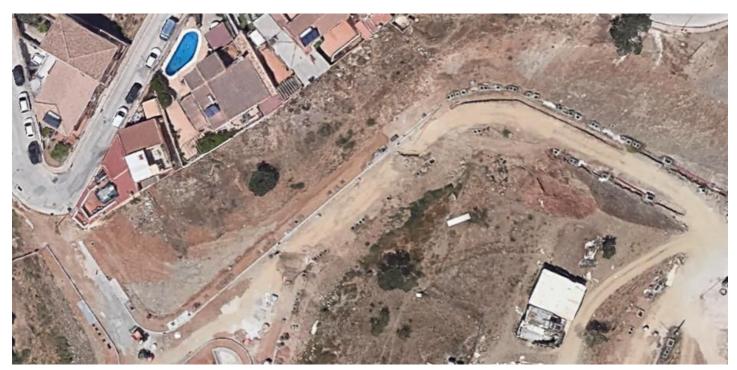

## Costa del Sol, Málaga

Are you looking for a plot with great potential in a growing area? This is your chance! 5 urban plots for sale in an excellent residential area of Puerto de la Torre, just 5 minutes from the A7 motorway exit, offering quick and easy access to Málaga city center and the rest of the Costa del Sol. Key Features: Individual plots of approximately 230 m² each. Option to purchase the entire set of 5 plots, totaling 1,123 m². 60% buildability, ideal for developing a complex of 5 townhouses with communal areas. Flat and elevated land, offering stunning views and easy construction. Peaceful residential surroundings, perfect for families or a profitable investment project. This is an excellent opportunity for developers and investors looking to create an attractive and profitable project in a high-demand area. Don't miss out on this opportunity. Contact us for more information or to arrange a visit. Please note that our agency fees are already included in the sale price, so you will not have to pay management or real estate consulting fees. In compliance with Decree 218/2005 of the Andalusian Regional Government, dated October 11, we inform you that notary, registry, property transfer (ITP), and other expenses inherent to the sale are not included in the price. The information provided is for guidance only, non-binding, and has no contractual value. The offer is subject to errors, changes in price, availability, and/or withdrawal from the market without prior notice. This information may have been modified, but has not yet been incorporated. We suggest you contact the company for the most up-to-date information and/or to confirm the information provided here.