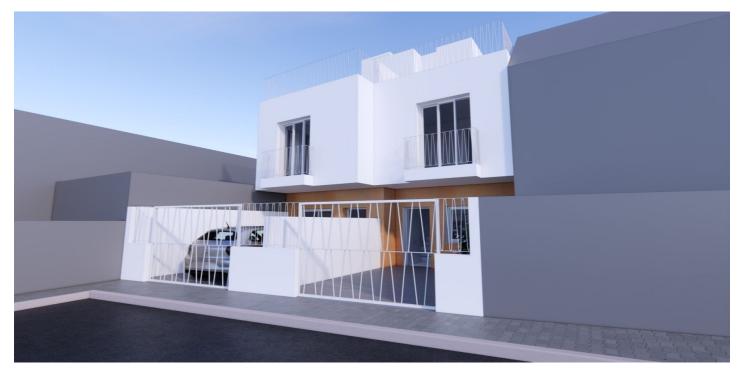

## Costa Calida, Cartagena

This fantastic project of two duplex-style homes is located in La Azohía, just 50 meters from the beach and its lovely promenade. The property has a built area of 77.61 m<sup>2</sup>, a usable living area of 58.03 m<sup>2</sup>, and a 27.53 m<sup>2</sup> solarium terrace, from which you can enjoy wonderful sea views. The ground floor features a living-dining room with kitchen, one single bedroom, and a guest toilet. On the first floor, there is a double bedroom with a balcony and en-suite bathroom, one single bedroom, and a full bathroom. Finally, the solarium offers sea views and comes equipped with a jacuzzi. In addition, the front garden of 18.04 m<sup>2</sup> offers space for parking one vehicle, or optionally, the possibility of installing a private pool. With east-west orientation, the property enjoys excellent natural ventilation and brightness throughout the day. Interior finishes include aluminum exterior carpentry with Climalit double glazing, white lacquered interior woodwork, and ceramic tile flooring. Additional features include: pre-installation for air conditioning and heating, fitted wardrobes in all bedrooms. Undoubtedly, its excellent location just one row from the beach makes it a unique opportunity to live or invest in one of the most sought-after areas in the Bay of Mazarrón.

## **Features:**

Features Near Transport Private Terrace Ensuite Bathroom Fitted Wardrobes Solarium Jacuzzi Views Sea Courtyard Furniture Fully Furnished Security Safe Orientation East West

Setting

Close To Sea Beachfront **Kitchen** Kitchen-Lounge **Parking** Private Open Climate Control Pre Installed A/C Cold A/C Hot A/C Central Heating