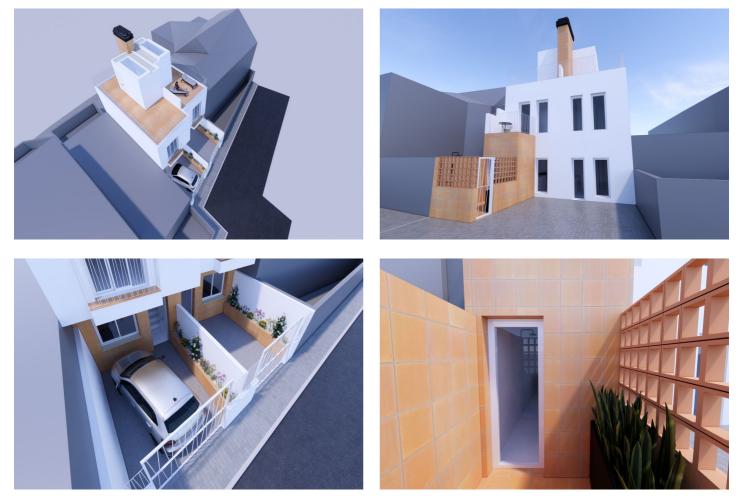

## Costa Calida, Cartagena

This fantastic project of two duplex-style homes is located in La Azohía, just 50 meters from the beach and its lovely promenade. The property has a built area of 77.61 m<sup>2</sup>, a usable living area of 58.03 m<sup>2</sup>, and a 27.53 m<sup>2</sup> solarium terrace, from which you can enjoy wonderful sea views. The ground floor features a living-dining room with kitchen, one single bedroom, and a guest toilet. On the first floor, there is a double bedroom with a balcony and en-suite bathroom, one single bedroom, and a full bathroom. Finally, the solarium offers sea views and comes equipped with a jacuzzi. In addition, the front garden of 18.04 m<sup>2</sup> offers space for parking one vehicle, or optionally, the possibility of installing a private pool. With east-west orientation, the property enjoys excellent natural ventilation and brightness throughout the day. Interior finishes include aluminum exterior carpentry with Climalit double glazing, white lacquered interior woodwork, and ceramic tile flooring. Additional features include: pre-installation for air conditioning and heating, fitted wardrobes in all bedrooms. Undoubtedly, its excellent location just one row from the beach makes it a unique opportunity to live or invest in one of the most sought-after areas in the Bay of Mazarrón.

## **Features:**

Features Near Transport Private Terrace Ensuite Bathroom Fitted Wardrobes Solarium Jacuzzi Views Sea Courtyard Furniture Fully Furnished Security Safe Orientation East West

Setting

Close To Sea Beachfront **Kitchen** Kitchen-Lounge **Parking** Private Open Climate Control Pre Installed A/C Cold A/C Hot A/C Central Heating