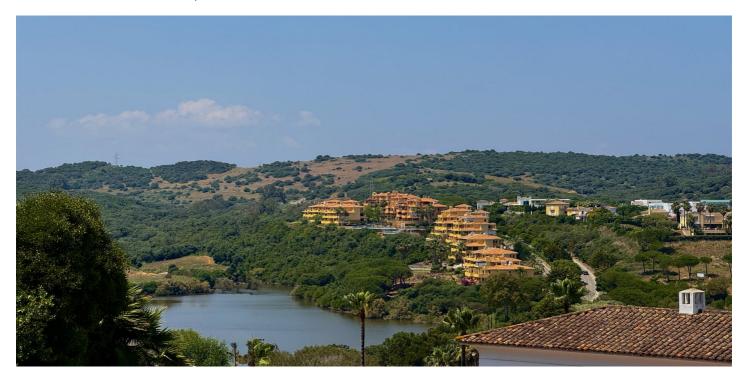

## Costa de la Luz, Sotogrande Alto

Discover one of the most attractive plots of Sotogrande Alto, located in the consolidated and quiet Zone F. With 1,437 m2 of surface, this plot is distinguished by its spectacular views open to the lake of the Almenara golf course and to the natural hills, without any risk of being blocked by future constructions thanks to its elevated position and the already established development of the area. The plot has a cleverly worked slope to offer various levels of construction, allowing to design a luxury home with ground floor and intermediate floor in its approximately 25 meters of facade and 50 meters of background. Its north-east orientation ensures smooth lighting and fresh views throughout the day. With a 35% buildability and an occupation rate of 33%, it offers a wide margin to build a detached villa with modern or traditional design. It is fenced, without previous constructions, and has all essential services: electricity, water and optical fiber, except for city gas. The location is ideal: just 3 minutes from Sotogrande International College, 15 minutes from the marina, the beach and the dining and leisure areas. A perfect combination of privacy, nature and proximity to the main points of interest of Sotogrande. There is the possibility to request a custom architectural project, which makes this plot a unique opportunity to create a custom residence in one of the most desirable enclaves in southern Europe.