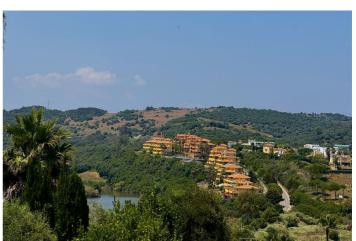

## Costa de la Luz, Sotogrande Alto

Discover one of the most attractive plots of Sotogrande Alto, located in the consolidated and quiet Zone F. With 1,437 m2 of surface, this plot is distinguished by its spectacular views open to the lake of the Almenara golf course and to the natural hills, without any risk of being blocked by future constructions thanks to its elevated position and the already established development of the area. The plot has a cleverly worked slope to offer various levels of construction, allowing to design a luxury home with ground floor and intermediate floor in its approximately 25 meters of facade and 50 meters of background. Its north-east orientation ensures smooth lighting and fresh views throughout the day. With a 35% buildability and an occupation rate of 33%, it offers a wide margin to build a detached villa with modern or traditional design. It is fenced, without previous constructions, and has all essential services: electricity, water and optical fiber, except for city gas. The location is ideal: just 3 minutes from Sotogrande International College, 15 minutes from the marina, the beach and the dining and leisure areas. A perfect combination of privacy, nature and proximity to the main points of interest of Sotogrande. There is the possibility to request a custom architectural project, which makes this plot a unique opportunity to create a custom residence in one of the most desirable enclaves in southern Europe.