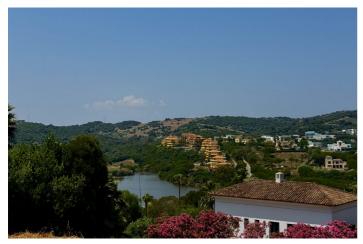

## Costa de la Luz, Sotogrande Alto

Discover one of the most attractive plots of Sotogrande Alto, located in the consolidated and quiet Zone F. With 1,437 m2 of surface, this plot is distinguished by its spectacular views open to the lake of the Almenara golf course and to the natural hills, without any risk of being blocked by future constructions thanks to its elevated position and the already established development of the area. The plot has a cleverly worked slope to offer various levels of construction, allowing to design a luxury home with ground floor and intermediate floor in its approximately 25 meters of facade and 50 meters of background. Its north-east orientation ensures smooth lighting and fresh views throughout the day. With a 35% buildability and an occupation rate of 33%, it offers a wide margin to build a detached villa with modern or traditional design. It is fenced, without previous constructions, and has all essential services: electricity, water and optical fiber, except for city gas. The location is ideal: just 3 minutes from Sotogrande International College, 15 minutes from the marina, the beach and the dining and leisure areas. A perfect combination of privacy, nature and proximity to the main points of interest of Sotogrande. There is the possibility to request a custom architectural project, which makes this plot a unique opportunity to create a custom residence in one of the most desirable enclaves in southern Europe.