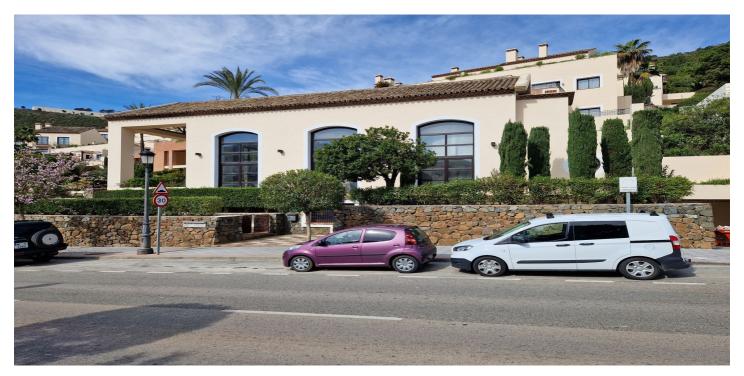

## Commercial Premises for sale in Benahavís, Benahavís

1,950,000€

Reference: R4722229 Plot Size: 50m<sup>2</sup> Build Size: 540m<sup>2</sup> Terrace: 100m<sup>2</sup>

## Costa del Sol, Benahavís

Discover the impressive commercial property for sale in Benahavís. A fully refurbished and renovated commercial building in 2024. Every detail of this property has been carefully designed to offer maximum comfort and luxury. Located in one of the most exclusive areas of the Costa del Sol, in Benahavís next to the Benahavís Town Hall. It is the only commercial property in the El Casar urbanization. A beautiful modern urbanization with good infrastructure and 24-hour security. The urbanization features leisure facilities such as extensive gardens, swimming pools, clubhouse, gym, and indoor pool. Benahavís is a charming and picturesque village famous for its exquisite gastronomy, stunning mountain landscapes, and its proximity to the best golf courses in the region, just a 10-minute drive from Puerto Banús, Marbella, and Nueva Andalucía, and 5 minutes from the beach. Benahavís offers a wide range of outdoor activities, from hiking in the mountains to golf on world-class courses. If you need more information, do not hesitate to contact us.