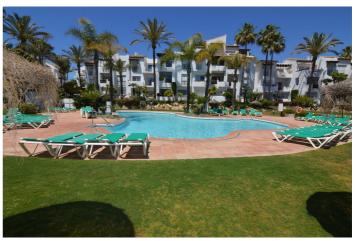

## Costa del Sol, Estepona

Penthouse, Estepona, Costa del Sol. 3 Bedrooms, 2 Bathrooms, Built 127 m², Terrace 10 m². Setting: Commercial Area, Beachside, Close To Port, Close To Shops, Close To Sea, Close To Town, Close To Schools, Close To Forest, Close To Marina, Urbanisation, Front Line Beach Complex. Orientation: South. Condition: Excellent. Pool: Communal, Children's Pool. Climate Control: Air Conditioning, Central Heating. Views: Sea, Mountain, Country, Garden, Pool, Forest, Street. Features: Covered Terrace, Fitted Wardrobes, Near Transport, Private Terrace, Satellite TV, WiFi, Ensuite Bathroom, Marble Flooring, Double Glazing, Restaurant On Site, Car Hire Facility, Near Church, Fiber Optic. Furniture: Part Furnished. Kitchen: Fully Fitted. Garden: Communal, Landscaped. Security: Gated Complex, Entry Phone, Alarm System, 24 Hour Security. Parking: Open, More Than One, Communal, Private. Utilities: Electricity, Drinkable Water, Telephone, Gas. Category: Beachfront, Investment, Luxury, Reduced.