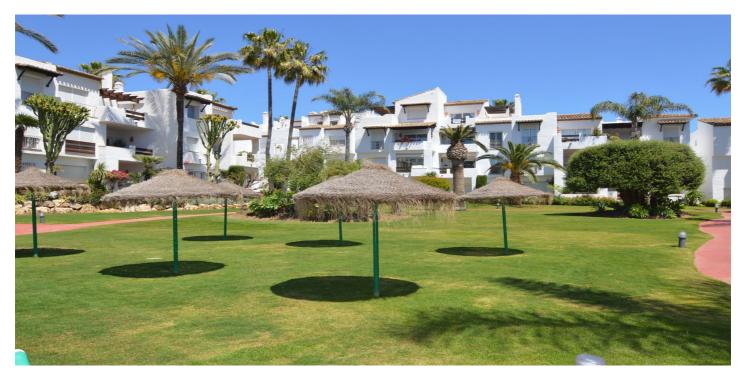

## Costa del Sol, Estepona

Penthouse, Estepona, Costa del Sol. 3 Bedrooms, 2 Bathrooms, Built 127 m², Terrace 10 m². Setting: Commercial Area, Beachside, Close To Port, Close To Shops, Close To Sea, Close To Town, Close To Schools, Close To Forest, Close To Marina, Urbanisation, Front Line Beach Complex. Orientation: South. Condition: Excellent. Pool: Communal, Children's Pool. Climate Control: Air Conditioning, Central Heating. Views: Sea, Mountain, Country, Garden, Pool, Forest, Street. Features: Covered Terrace, Fitted Wardrobes, Near Transport, Private Terrace, Satellite TV, WiFi, Ensuite Bathroom, Marble Flooring, Double Glazing, Restaurant On Site, Car Hire Facility, Near Church, Fiber Optic. Furniture: Part Furnished. Kitchen: Fully Fitted. Garden: Communal, Landscaped. Security: Gated Complex, Entry Phone, Alarm System, 24 Hour Security. Parking: Open, More Than One, Communal, Private. Utilities: Electricity, Drinkable Water, Telephone, Gas. Category: Beachfront, Investment, Luxury, Reduced.