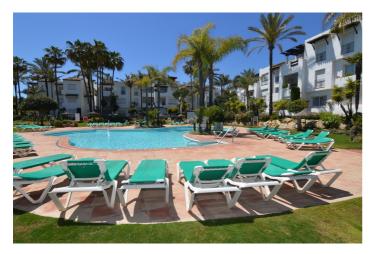

## Costa del Sol, Estepona

Penthouse, Estepona, Costa del Sol. 3 Bedrooms, 2 Bathrooms, Built 127 m², Terrace 10 m². Setting: Commercial Area, Beachside, Close To Port, Close To Shops, Close To Sea, Close To Town, Close To Schools, Close To Forest, Close To Marina, Urbanisation, Front Line Beach Complex. Orientation: South. Condition: Excellent. Pool: Communal, Children's Pool. Climate Control: Air Conditioning, Central Heating. Views: Sea, Mountain, Country, Garden, Pool, Forest, Street. Features: Covered Terrace, Fitted Wardrobes, Near Transport, Private Terrace, Satellite TV, WiFi, Ensuite Bathroom, Marble Flooring, Double Glazing, Restaurant On Site, Car Hire Facility, Near Church, Fiber Optic. Furniture: Part Furnished. Kitchen: Fully Fitted. Garden: Communal, Landscaped. Security: Gated Complex, Entry Phone, Alarm System, 24 Hour Security. Parking: Open, More Than One, Communal, Private. Utilities: Electricity, Drinkable Water, Telephone, Gas. Category: Beachfront, Investment, Luxury, Reduced.