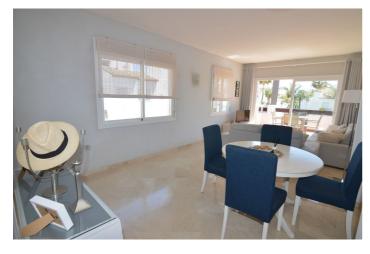

## Costa del Sol, Estepona

Penthouse, Estepona, Costa del Sol. 3 Bedrooms, 2 Bathrooms, Built 127 m², Terrace 10 m². Setting: Commercial Area, Beachside, Close To Port, Close To Shops, Close To Sea, Close To Town, Close To Schools, Close To Forest, Close To Marina, Urbanisation, Front Line Beach Complex. Orientation: South. Condition: Excellent. Pool: Communal, Children's Pool. Climate Control: Air Conditioning, Central Heating. Views: Sea, Mountain, Country, Garden, Pool, Forest, Street. Features: Covered Terrace, Fitted Wardrobes, Near Transport, Private Terrace, Satellite TV, WiFi, Ensuite Bathroom, Marble Flooring, Double Glazing, Restaurant On Site, Car Hire Facility, Near Church, Fiber Optic. Furniture: Part Furnished. Kitchen: Fully Fitted. Garden: Communal, Landscaped. Security: Gated Complex, Entry Phone, Alarm System, 24 Hour Security. Parking: Open, More Than One, Communal, Private. Utilities: Electricity, Drinkable Water, Telephone, Gas. Category: Beachfront, Investment, Luxury, Reduced.