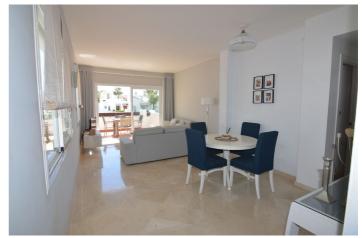

## Penthouse for sale in Estepona, Estepona

565,000€

Reference: R5070529 Bedrooms: 3 Bathrooms: 2 Build Size: 127m<sup>2</sup> Terrace: 10m<sup>2</sup>

## Costa del Sol, Estepona

Penthouse, Estepona, Costa del Sol. 3 Bedrooms, 2 Bathrooms, Built 127 m², Terrace 10 m². Setting: Commercial Area, Beachside, Close To Port, Close To Shops, Close To Sea, Close To Town, Close To Schools, Close To Forest, Close To Marina, Urbanisation, Front Line Beach Complex. Orientation: South. Condition: Excellent. Pool: Communal, Children's Pool. Climate Control: Air Conditioning, Central Heating. Views: Sea, Mountain, Country, Garden, Pool, Forest, Street. Features: Covered Terrace, Fitted Wardrobes, Near Transport, Private Terrace, Satellite TV, WiFi, Ensuite Bathroom, Marble Flooring, Double Glazing, Restaurant On Site, Car Hire Facility, Near Church, Fiber Optic. Furniture: Part Furnished. Kitchen: Fully Fitted. Garden: Communal, Landscaped. Security: Gated Complex, Entry Phone, Alarm System, 24 Hour Security. Parking: Open, More Than One, Communal, Private. Utilities: Electricity, Drinkable Water, Telephone, Gas. Category: Beachfront, Investment, Luxury, Reduced.