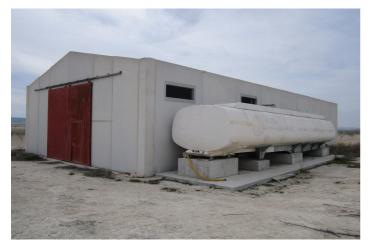

## Altiplano, Yecla

Spectacular agricultural opportunity! Introducing 48.5 ha of ecological almond plantations in full production! The property features 10500 almond trees of the self-fertile varieties "antoñeta", "vairo", "constantí" y "guara", 8-9 years old. The orchard has valid ecological certification. Part of the property is a solid warehouse of 350 m2. Don't hesitate to contact us to arrange a viewing! About the area: Murcia region in southeastern Spain is a major producer of fruits, vegetables, and nuts. Almond trees are particularly important, as Murcia's dry, warm, Mediterranean climate, and fertile soil are ideal for their cultivation. The region is one of Europe's leading producers of almonds, contributing significantly to both local and international markets. About us: We have a large portfolio of properties in the Costa Blanca and Costa Calida areas, specialising in country properties, villas, fincas, building plots and design and build options in the Alicante and Murcia regions with a particular emphasis on Elda, Monovar, Pinoso, Sax, Villena, Aspe, Fortuna, Albacete and many more surrounding areas. We have been established since 2004 and have decades of experience between the team which we bring to bear to help you find and secure your new dream home. We help you every step of the way to make sure your purchase in Spain is safe and hassle free. We are not here to sell you a property, we are here to help you realise your dream and find what is right for you. With us you are in the safest hands. Contact us now to have a no obligation chat about how you too can realise your dreams.