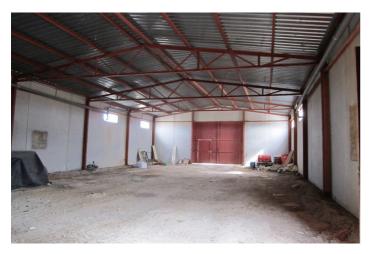

## Altiplano, Yecla

Spectacular agricultural opportunity! Introducing 48.5 ha of ecological almond plantations in full production! The property features 10500 almond trees of the self-fertile varieties "antoñeta", "vairo", "constantí" y "guara", 8-9 years old. The orchard has valid ecological certification. Part of the property is a solid warehouse of 350 m2. Don't hesitate to contact us to arrange a viewing! About the area: Murcia region in southeastern Spain is a major producer of fruits, vegetables, and nuts. Almond trees are particularly important, as Murcia's dry, warm, Mediterranean climate, and fertile soil are ideal for their cultivation. The region is one of Europe's leading producers of almonds, contributing significantly to both local and international markets. About us: We have a large portfolio of properties in the Costa Blanca and Costa Calida areas, specialising in country properties, villas, fincas, building plots and design and build options in the Alicante and Murcia regions with a particular emphasis on Elda, Monovar, Pinoso, Sax, Villena, Aspe, Fortuna, Albacete and many more surrounding areas. We have been established since 2004 and have decades of experience between the team which we bring to bear to help you find and secure your new dream home. We help you every step of the way to make sure your purchase in Spain is safe and hassle free. We are not here to sell you a property, we are here to help you realise your dream and find what is right for you. With us you are in the safest hands. Contact us now to have a no obligation chat about how you too can realise your dreams.