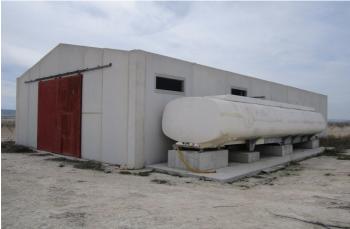

## Altiplano, Yecla

Spectacular agricultural opportunity! Introducing 48.5 ha of ecological almond plantations in full production! The property features 10500 almond trees of the self-fertile varieties "antoñeta", "vairo", "constantí" y "guara", 8-9 years old. The orchard has valid ecological certification. Part of the property is a solid warehouse of 350 m2. Don't hesitate to contact us to arrange a viewing! About the area: Murcia region in southeastern Spain is a major producer of fruits, vegetables, and nuts. Almond trees are particularly important, as Murcia's dry, warm, Mediterranean climate, and fertile soil are ideal for their cultivation. The region is one of Europe's leading producers of almonds, contributing significantly to both local and international markets. About us: We have a large portfolio of properties in the Costa Blanca and Costa Calida areas, specialising in country properties, villas, fincas, building plots and design and build options in the Alicante and Murcia regions with a particular emphasis on Elda, Monovar, Pinoso, Sax, Villena, Aspe, Fortuna, Albacete and many more surrounding areas. We have been established since 2004 and have decades of experience between the team which we bring to bear to help you find and secure your new dream home. We help you every step of the way to make sure your purchase in Spain is safe and hassle free. We are not here to sell you a property, we are here to help you realise your dream and find what is right for you. With us you are in the safest hands. Contact us now to have a no obligation chat about how you too can realise your dreams.