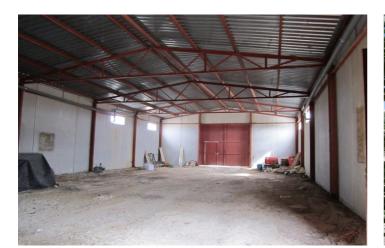

## Altiplano, Yecla

Spectacular agricultural opportunity! Introducing 48.5 ha of ecological almond plantations in full production! The property features 10500 almond trees of the self-fertile varieties "antoñeta", "vairo", "constantí" y "guara", 8-9 years old. The orchard has valid ecological certification. Part of the property is a solid warehouse of 350 m2. Don't hesitate to contact us to arrange a viewing! About the area: Murcia region in southeastern Spain is a major producer of fruits, vegetables, and nuts. Almond trees are particularly important, as Murcia's dry, warm, Mediterranean climate, and fertile soil are ideal for their cultivation. The region is one of Europe's leading producers of almonds, contributing significantly to both local and international markets. About us: We have a large portfolio of properties in the Costa Blanca and Costa Calida areas, specialising in country properties, villas, fincas, building plots and design and build options in the Alicante and Murcia regions with a particular emphasis on Elda, Monovar, Pinoso, Sax, Villena, Aspe, Fortuna, Albacete and many more surrounding areas. We have been established since 2004 and have decades of experience between the team which we bring to bear to help you find and secure your new dream home. We help you every step of the way to make sure your purchase in Spain is safe and hassle free. We are not here to sell you a property, we are here to help you realise your dream and find what is right for you. With us you are in the safest hands. Contact us now to have a no obligation chat about how you too can realise your dreams.