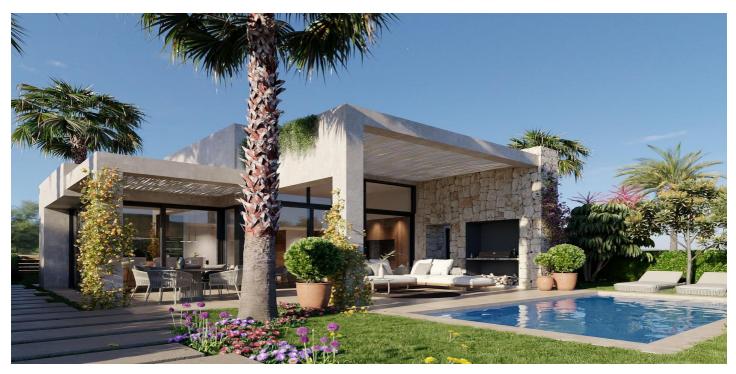

### Inland Almeria, Cuevas del Almanzora

STUNNING NEW LUXURY VILLAS IN DESERT SPRINGS RESORT This delightful 3 bedrooms villa is located within the quiet area of golf course, providing stunning views across the Championship golf course and mountain ranges beyond. The villa has large terraces and pergolas, whilst the interior offers a stylish contemporary home with modern appeal. Features include fully landscaped garden, ample terracing for alfresco dining, Air conditioning, double glazing, high quality fitted kitchen, white goods and bedroom wardrobes, and security fittings are standard throughout. Allocated underground parking. Built in an intimate and secure enclave, the villa shares beautiful individually landscaped communal gardens and swimming pools, with all the cost benefits implied. Villas located within Europes only International Award-Winning Family Resort and Championship Desert Golf Course. Desert Springs Resort is unique, situated in one of the most tranquil and sought-after enclaves on the Andalucía coast in Cuevas del Almanzora and Vera in Almería, providing Spain's finest selection of affordable luxury property, from apartments to townhouses and villas of all sizes, all built to our demanding specification. It is an award-winning golf, sports & leisure retreat set amongst rocky outcrops and emerald green fairways, nestled within a luxury estate. The resort is surrounded by undisturbed nature and boasts spectacular views of landmark mountain ranges and the Mediterranean.

# Features:

Features Garden Number of Parking Spaces: 1 Useable Build Space: 95 Msq. Terrace: 43 Msq. Near Schools Parking - Space Near Golf / Golf Resort Property Solarium: Yes Beach: 5000 Meters Double Bedrooms: 3 Gated Location: Urbanisation Communal Pool CO2 Emission Rating B