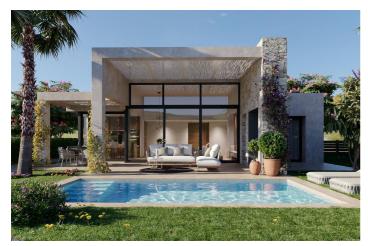

### Inland Almeria, Cuevas del Almanzora

STUNNING NEW LUXURY VILLAS IN DESERT SPRINGS RESORT This delightful 3 bedrooms villa is located within the quiet area of golf course, providing stunning views across the Championship golf course and mountain ranges beyond. The villa has large terraces and pergolas, whilst the interior offers a stylish contemporary home with modern appeal. Features include fully landscaped garden, ample terracing for alfresco dining, Air conditioning, double glazing, high quality fitted kitchen, white goods and bedroom wardrobes, and security fittings are standard throughout. Allocated underground parking. Built in an intimate and secure enclave, the villa shares beautiful individually landscaped communal gardens and swimming pools, with all the cost benefits implied. Villas located within Europes only International Award-Winning Family Resort and Championship Desert Golf Course. Desert Springs Resort is unique, situated in one of the most tranquil and sought-after enclaves on the Andalucía coast in Cuevas del Almanzora and Vera in Almería, providing Spain's finest selection of affordable luxury property, from apartments to townhouses and villas of all sizes, all built to our demanding specification. It is an award-winning golf, sports & leisure retreat set amongst rocky outcrops and emerald green fairways, nestled within a luxury estate. The resort is surrounded by undisturbed nature and boasts spectacular views of landmark mountain ranges and the Mediterranean.

# Features:

Features Garden Number of Parking Spaces: 1 Useable Build Space: 95 Msq. Terrace: 43 Msq. Near Schools Parking - Space Near Golf / Golf Resort Property Solarium: Yes Beach: 5000 Meters Double Bedrooms: 3 Gated Location: Urbanisation Communal Pool CO2 Emission Rating B