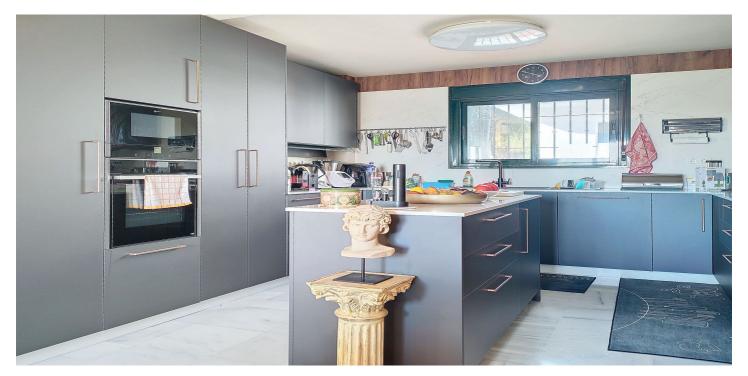

## Costa del Sol, Benalmadena Costa

Wonderful penthouse in the heart of Benalmádena, between Avenida de las Palmeras and Avenida Mare Nostrum. An exceptional property of 193 m2, which in itself makes it unique. If you are looking for a spacious, bright and open property, this is the main characteristic of this wonderful apartment. Natural light floods every corner of the property, which consists of three terraces, one of them fully glazed, and all with panoramic views of the sea and the landscaped surroundings. A large living room welcomes you with a frontal sea view; its square shape allows for furniture placement and is adaptable to all styles. The dining room merges with a large and modern fully equipped kitchen. The property also has 3 spacious bedrooms; the master bedroom has a bathroom with a bathtub and a separate shower, a dressing room, and its own terrace. The second bedroom is also en suite with a dressing room and bathroom, terrace, and a third spacious bedroom facing a third bathroom. The property was completely renovated 2 years ago. It is also sold with a parking space and a 53-square-meter storage room, unique in the community. The building is within one of the quietest and most beautiful communities in the area, offering all the services that will make your daily life a pleasure. If you are looking to wake up every morning overlooking the Mediterranean, don't hesitate, this is your option!