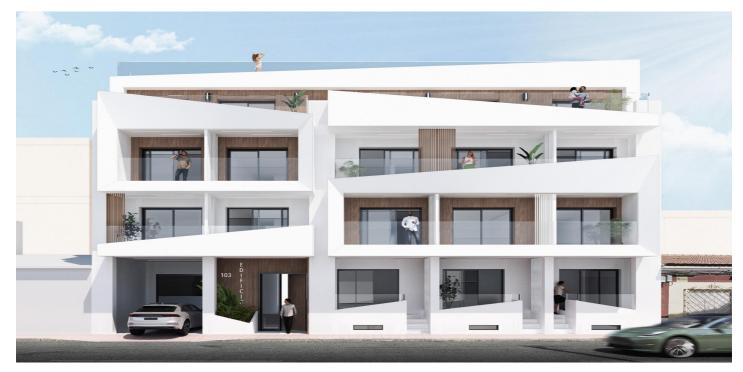

## Costa Blanca South, Torrevieja

Modern Apartments Just 250m from El Cura Beach in Torrevieja New Development in Prime Location This newly built apartment building is located just 250 meters from the famous El Cura Beach in Torrevieja, offering residents easy access to one of the most popular beaches in the area. The building consists of 17 units, featuring 1 and 2-bedroom apartments, each with 1 or 2 bathrooms. Additionally, there are penthouses available with private solariums and stunning sea views, perfect for enjoying the Mediterranean lifestyle. Premium Amenities for Relaxation Residents can take advantage of the rooftop community pool and solarium, ideal for unwinding after a day at the beach. The building also offers optional underground parking spaces and storage rooms, available for an additional cost, providing extra convenience and security for residents. Vibrant City Life in Torrevieja Torrevieja is a lively city known for its yearround cultural and recreational activities, making it a great destination for both permanent residents and vacationers. With a mild climate and over 300 days of sunshine annually, the area is perfect for those who enjoy outdoor activities and beach life. Ideal Location with Easy Access to Points of Interest This property is ideally located close to all essential services, including supermarkets, restaurants, and entertainment venues. Major points of interest are easily accessible: Alicante Airport is just 45 km away. Several Golf Courses within 7-10 km. Zenia Boulevard Shopping Center is only 8 km away. The port of Torrevieja is just 2 km from the building. Enjoy modern living by the sea in a vibrant and wellconnected area with everything you need just a short distance away.